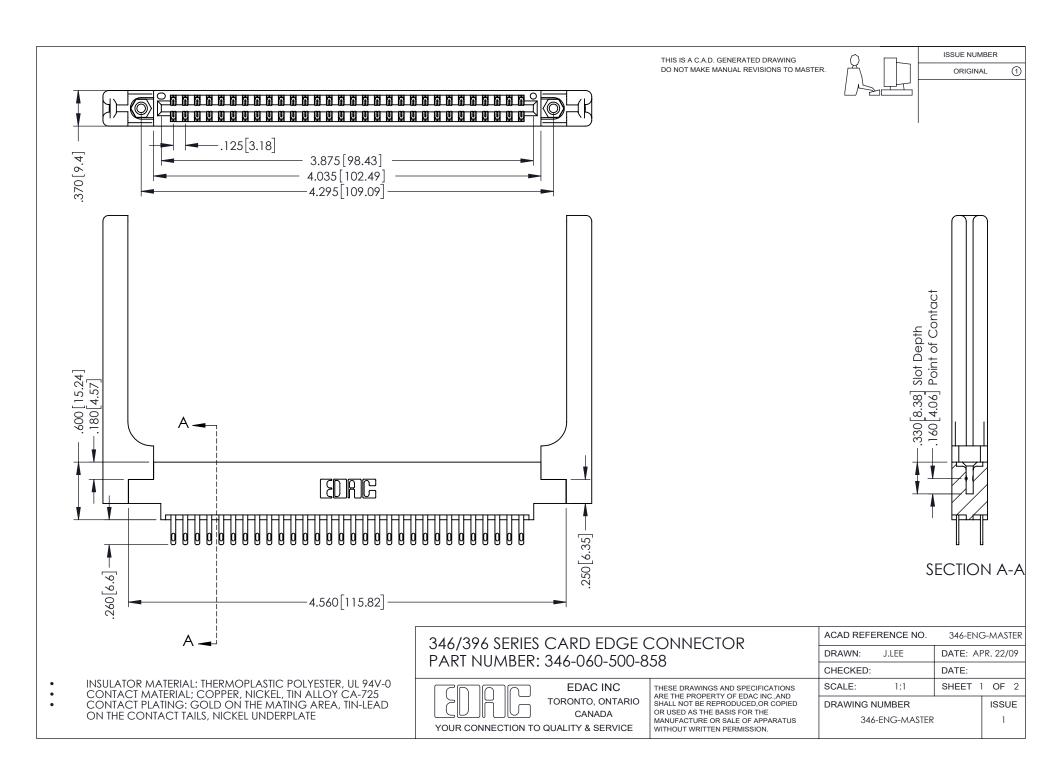

## **Contact Code 556**

INSULATOR MATERIAL: THERMOPLASTIC POLYESTER, UL 94V-0 CONTACT MATERIAL; COPPER, NICKEL, TIN ALLOY CA-725 CONTACT PLATING: GOLD ON THE MATING AREA, TIN-LEAD

ON THE CONTACT TAILS, NICKEL UNDERPLATE

## 346/396 SERIES CARD EDGE CONNECTOR CONTACT CODE 555,556,558,559,560 DIMENSIONS

YOUR CONNECTION TO QUALITY & SERVICE

**EDAC INC** TORONTO, ONTARIO CANADA

THESE DRAWINGS AND SPECIFICATIONS ARE THE PROPERTY OF EDAC INC.,AND SHALL NOT BE REPRODUCED, OR COPIED OR USED AS THE BASIS FOR THE MANUFACTURE OR SALE OF APPARATUS WITHOUT WRITTEN PERMISSION.