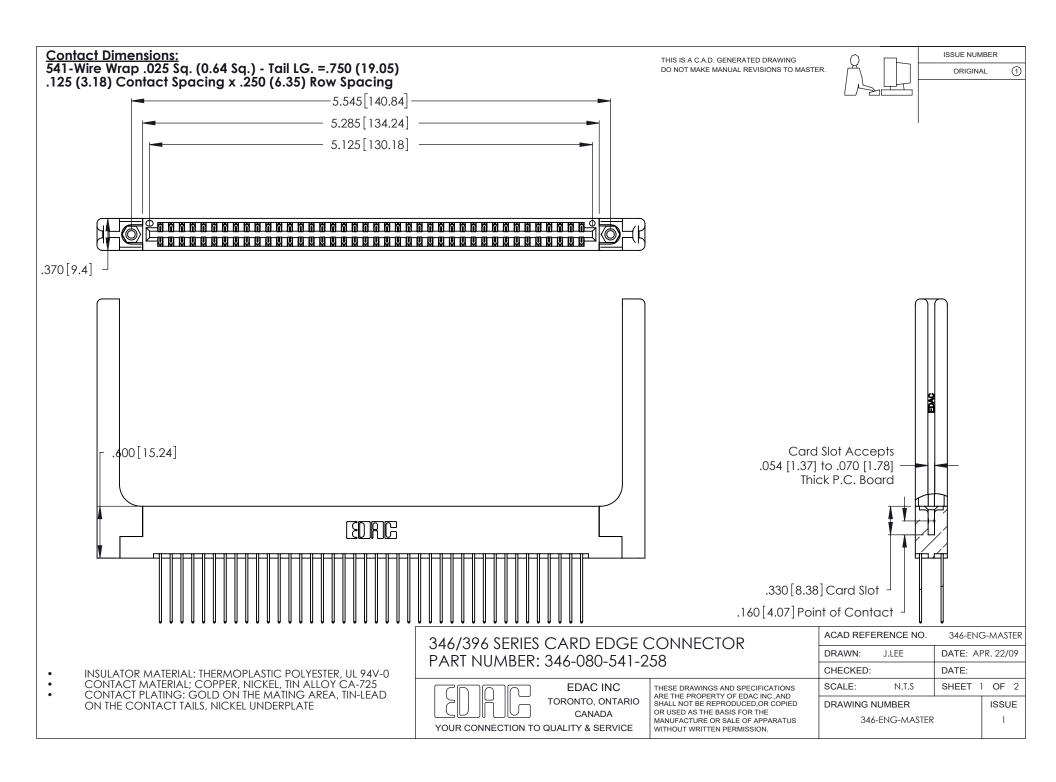

THIS IS A C.A.D. GENERATED DRAWING DO NOT MAKE MANUAL REVISIONS TO MASTER.

ISSUE NUMBER

ORIGINAL

1

**Contact Code 555** 

Contact Code 556

**Contact Code 558** 

**Contact Code 559** 

Contact Code 560

INSULATOR MATERIAL: THERMOPLASTIC POLYESTER, UL 94V-0 CONTACT MATERIAL; COPPER, NICKEL, TIN ALLOY CA-725 CONTACT PLATING: GOLD ON THE MATING AREA, TIN-LEAD

ON THE CONTACT TAILS, NICKEL UNDERPLATE

346/396 SERIES CARD EDGE CONNECTOR CONTACT CODE 555,556,558,559,560 DIMENSIONS

YOUR CONNECTION TO QUALITY & SERVICE

**EDAC INC** TORONTO, ONTARIO CANADA

THESE DRAWINGS AND SPECIFICATIONS ARE THE PROPERTY OF EDAC INC.,AND SHALL NOT BE REPRODUCED, OR COPIED OR USED AS THE BASIS FOR THE MANUFACTURE OR SALE OF APPARATUS WITHOUT WRITTEN PERMISSION.