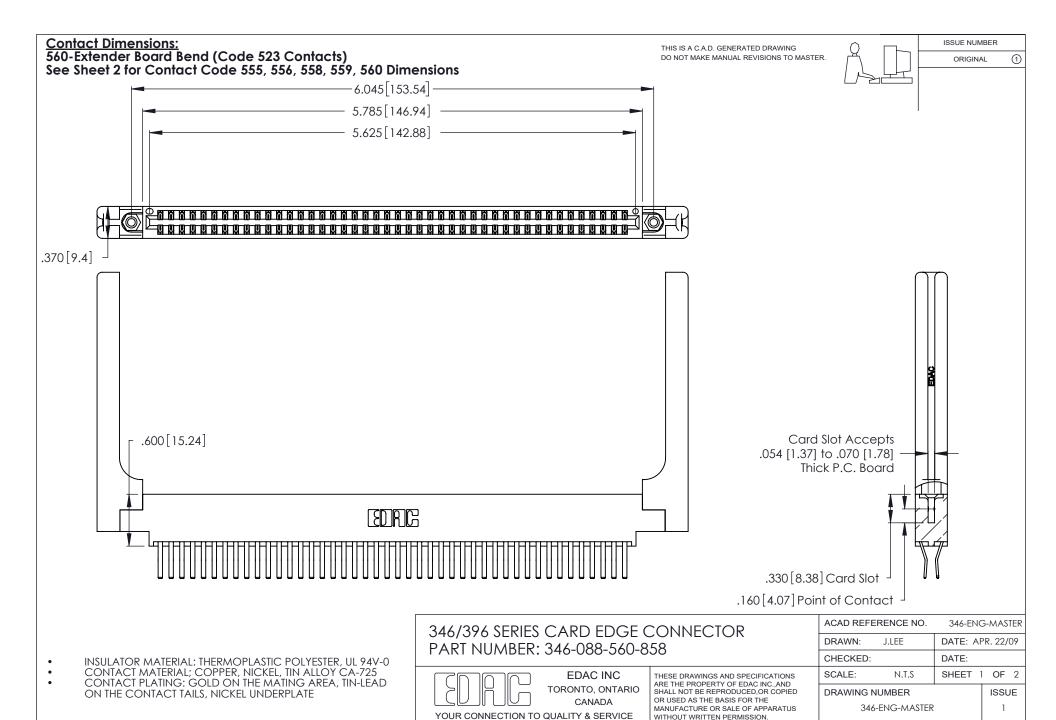

THIS IS A C.A.D. GENERATED DRAWING DO NOT MAKE MANUAL REVISIONS TO MASTER.

ISSUE NUMBER

ORIGINAL

1

**Contact Code 555** 

Contact Code 556

**Contact Code 558** 

**Contact Code 559** 

Contact Code 560

INSULATOR MATERIAL: THERMOPLASTIC POLYESTER, UL 94V-0 CONTACT MATERIAL; COPPER, NICKEL, TIN ALLOY CA-725 CONTACT PLATING: GOLD ON THE MATING AREA, TIN-LEAD

ON THE CONTACT TAILS, NICKEL UNDERPLATE

346/396 SERIES CARD EDGE CONNECTOR CONTACT CODE 555,556,558,559,560 DIMENSIONS

YOUR CONNECTION TO QUALITY & SERVICE

**EDAC INC** TORONTO, ONTARIO CANADA

THESE DRAWINGS AND SPECIFICATIONS ARE THE PROPERTY OF EDAC INC.,AND SHALL NOT BE REPRODUCED, OR COPIED OR USED AS THE BASIS FOR THE MANUFACTURE OR SALE OF APPARATUS WITHOUT WRITTEN PERMISSION.