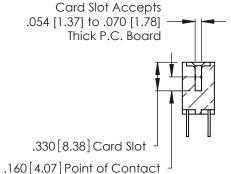

346/396 SERIES CARD EDGE CONNECTOR CONTACT CODE 555,556,558,559,560 DIMENSIONS

YOUR CONNECTION TO QUALITY & SERVICE

**EDAC INC** TORONTO, ONTARIO CANADA

THESE DRAWINGS AND SPECIFICATIONS ARE THE PROPERTY OF EDAC INC.,AND SHALL NOT BE REPRODUCED, OR COPIED OR USED AS THE BASIS FOR THE MANUFACTURE OR SALE OF APPARATUS WITHOUT WRITTEN PERMISSION.