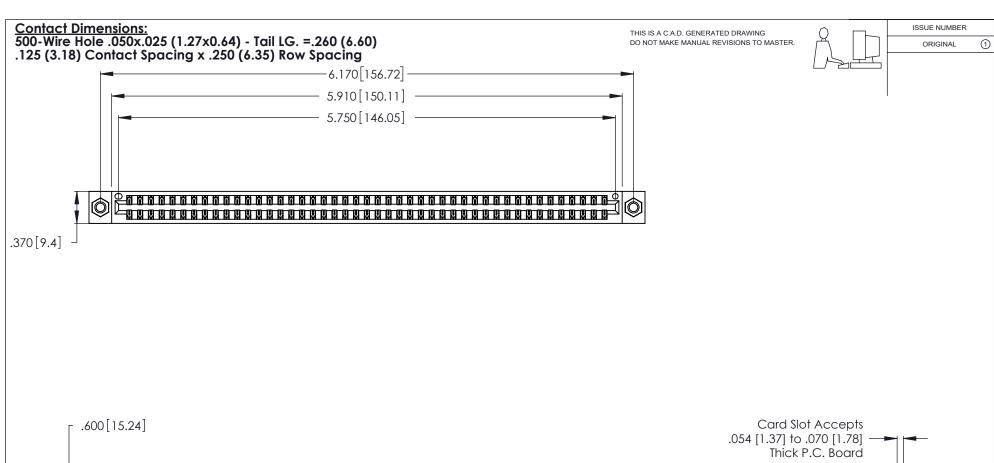

346/396 SERIES CARD EDGE CONNECTOR CONTACT CODE 555,556,558,559,560 DIMENSIONS

YOUR CONNECTION TO QUALITY & SERVICE

**EDAC INC** TORONTO, ONTARIO CANADA

THESE DRAWINGS AND SPECIFICATIONS ARE THE PROPERTY OF EDAC INC.,AND SHALL NOT BE REPRODUCED, OR COPIED OR USED AS THE BASIS FOR THE MANUFACTURE OR SALE OF APPARATUS WITHOUT WRITTEN PERMISSION.

- INSULATOR MATERIAL: THERMOPLASTIC POLYESTER, UL 94V-0 CONTACT MATERIAL; COPPER, NICKEL, TIN ALLOY CA-725
- CONTACT PLATING: GOLD ON THE MATING AREA, TIN-LEAD ON THE CONTACT TAILS, NICKEL UNDERPLATE

| 346/396 SERIES CARD EDGE CONNECTOR |
|------------------------------------|
| PART NUMBER: 346-090-500-207       |

**Contact Code 560** 

INSULATOR MATERIAL: THERMOPLASTIC POLYESTER, UL 94V-0 CONTACT MATERIAL; COPPER, NICKEL, TIN ALLOY CA-725 CONTACT PLATING: GOLD ON THE MATING AREA, TIN-LEAD

ON THE CONTACT TAILS, NICKEL UNDERPLATE