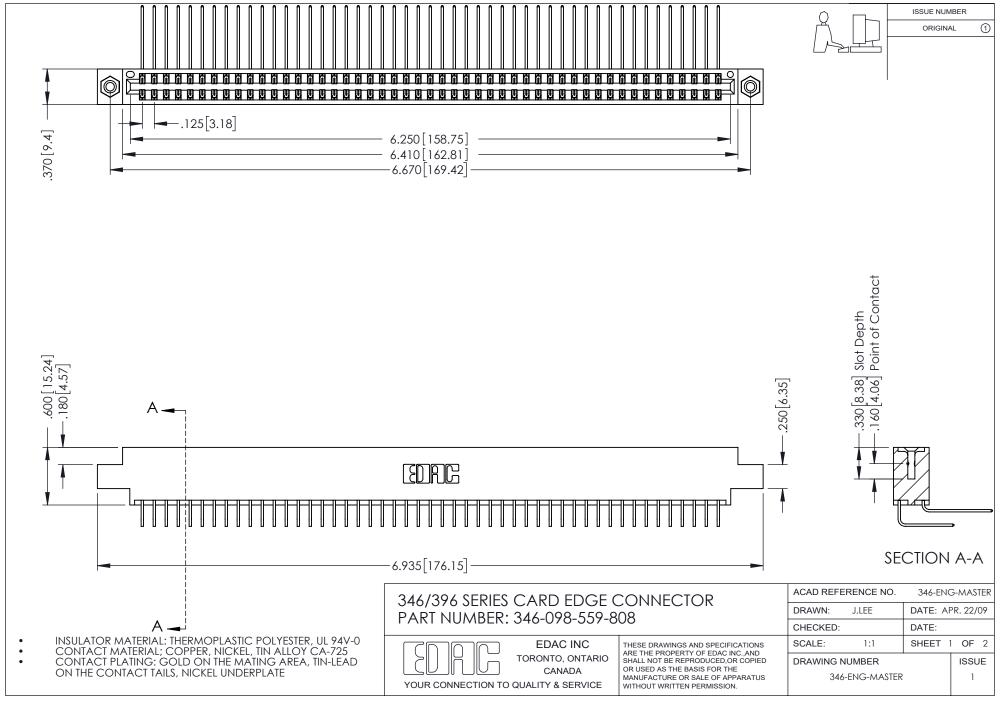

## **Contact Code 556**

INSULATOR MATERIAL: THERMOPLASTIC POLYESTER, UL 94V-0 CONTACT MATERIAL; COPPER, NICKEL, TIN ALLOY CA-725 CONTACT PLATING: GOLD ON THE MATING AREA, TIN-LEAD

ON THE CONTACT TAILS, NICKEL UNDERPLATE

## 346/396 SERIES CARD EDGE CONNECTOR CONTACT CODE 555,556,558,559,560 DIMENSIONS

YOUR CONNECTION TO QUALITY & SERVICE

**EDAC INC** TORONTO, ONTARIO CANADA

THESE DRAWINGS AND SPECIFICATIONS ARE THE PROPERTY OF EDAC INC.,AND SHALL NOT BE REPRODUCED, OR COPIED OR USED AS THE BASIS FOR THE MANUFACTURE OR SALE OF APPARATUS WITHOUT WRITTEN PERMISSION.