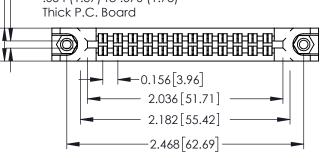

**Mounting Option Contact Detail** 78-In-Line Card Guides 0.343[8.71] Card Slot Accepts .054 (1.37) to .070 (1.78) Thick P.C. Board 0.156 [3.96] 2.036[51.71] -2.182 [55.42] --2.468[62.69]-

555-Extender Board Bend (Code 500 Contacts) .156 [3.96] Contact Spacing x .140 [3.56] Row Spacing