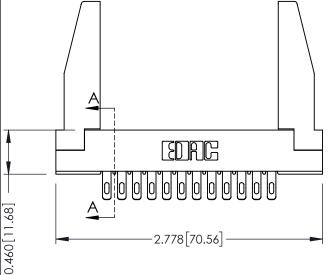

305 Assembly

**See Accompanying Page for: Mounting Options** 

0.330 [8.38] Card Slot

0.125[3.18] Point of Contact