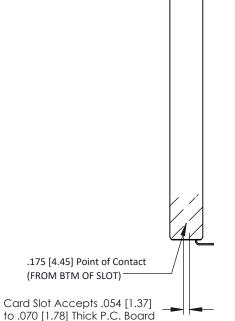

ACAD REFERENCE NO. 307 ENG MASTER

DRAWN: J.LEE DATE: AUG. 11/09

CHECKED: DATE:

SCALE: NTS SHEET 1 OF 3

DRAWING NUMBER ISSUE

307 Assembly 1

SECTION A-A