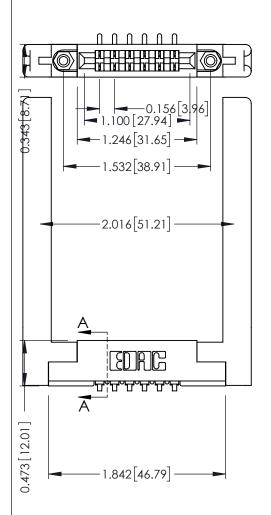

Mounting Option
.344 (8.74) Offset Card Guides

**Contact Detail** 

90 Degree Bend (Code 421 Contacts)

.156 [3.96] Contact Spacing x .200 [5.08] Row Spacing

THIS IS A C.A.D. GENERATED DRAWING DO NOT MAKE MANUAL REVISIONS TO MASTER.

ISSUE NUMBER

ORIGINAL

**See Accompanying Pages for:** 

- Contact Bend Details
- Mounting Options

307 / 357 Card Edge Connector
Part Number: 357-006-453-168

EDAC INC THESE DRAWINGS AND

TORONTO, ONTARIO

CANADA

ACAD REFERENCE NO. 307 ENG MASTER

DRAWN: J.LEE DATE: AUG. 11/09

CHECKED: DATE:

SCALE: NTS SHEET 1 OF 3

DRAWING NUMBER ISSUE

307 Assembly 1

SECTION A-A