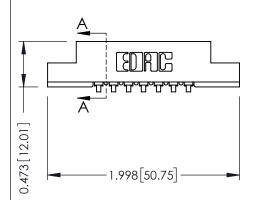

## **See Accompanying Pages for:**

- **Contact Bend Details**
- **Mounting Options**

SECTION A-A

.175 [4.45] Point of Contact (FROM BTM OF SLOT)

Card Slot Accepts .054 [1.37] to .070 [1.78] Thick P.C. Board

| 307 / 357 C                  | ard Edge Connector |
|------------------------------|--------------------|
| Part Number: 357-007-553-107 |                    |

YOUR CONNECTION TO QUALITY & SERVICE

| ACAD REFERENCE NO. 307 ENG MA |                  |
|-------------------------------|------------------|
| DRAWN: J.LEE                  | DATE: AUG. 11/09 |
| CHECKED:                      | DATE:            |
| SCALE: NTS                    | SHEET 1 OF 3     |
| DRAWING NUMBER                | ISSUE            |