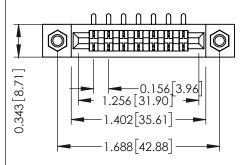

**Mounting Option** M3-0.5 Metric Threaded Inserts **Contact Detail** 

90 Degree Bend (Code 521 Contacts)

.156 [3.96] Contact Spacing x .200 [5.08] Row Spacing

| 307 / 357 C                  | ard Edge Connector |
|------------------------------|--------------------|
| Part Number: 357-007-553-107 |                    |

YOUR CONNECTION TO QUALITY & SERVICE

| ACAD REFERENCE NO. 307 ENG MA |                  |
|-------------------------------|------------------|
| DRAWN: J.LEE                  | DATE: AUG. 11/09 |
| CHECKED:                      | DATE:            |
| SCALE: NTS                    | SHEET 1 OF 3     |
| DRAWING NUMBER                | ISSUE            |