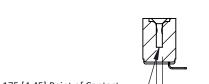

## **See Accompanying Pages for:**

- **Contact Bend Details**
- **Mounting Options**

SECTION A-A

.175 [4.45] Point of Contact (FROM BTM OF SLOT)

Card Slot Accepts .054 [1.37] to .070 [1.78] Thick P.C. Board

**Mounting Option** M3-0.5 Metric Threaded Inserts **Contact Detail** 

90 Degree Bend (Code 521 Contacts)

.156 [3.96] Contact Spacing x .200 [5.08] Row Spacing