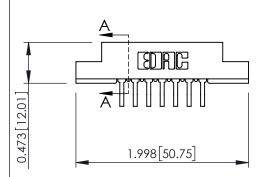

## **See Accompanying Pages for:**

- **Contact Bend Details**
- **Mounting Options**

SECTION A-A

| 307 / 357 Card Edge Connector<br>Part Number: 357-007-558-107 |                                                                                                                                                                                                 | ACAD REFERENCE NO. 307 ENG MASTER |             |          |           |
|---------------------------------------------------------------|-------------------------------------------------------------------------------------------------------------------------------------------------------------------------------------------------|-----------------------------------|-------------|----------|-----------|
|                                                               |                                                                                                                                                                                                 | DRAWN:                            | J.LEE       | DATE: AU | IG. 11/09 |
|                                                               |                                                                                                                                                                                                 | CHECKED:                          |             | DATE:    |           |
|                                                               | THESE DRAWINGS AND SPECIFICATIONS ARE THE PROPERTY OF EDAC INC.,AND SHALL NOT BE REPRODUCED,OR COPIED OR USED AS THE BASIS FOR THE MANUFACTURE OR SALE OF APPARATUS WITHOUT WRITTEN PERMISSION. | SCALE:                            | NTS         | SHEET    | 1 OF 3    |
|                                                               |                                                                                                                                                                                                 | DRAWING                           | NUMBER      |          | ISSUE     |
|                                                               |                                                                                                                                                                                                 | 3                                 | 07 Assembly |          | 1         |