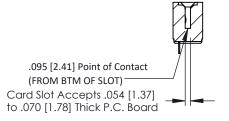

**Mounting Option** M3-0.5 Metric Threaded Inserts **Contact Detail** 

90 Degree Bend (Code 545 Contacts)

.156 [3.96] Contact Spacing x .200 [5.08] Row Spacing





## **See Accompanying Pages for:**

- **Contact Bend Details**
- **Mounting Options**

SECTION A-A



| 307 / 357 Card Edge Connector<br>Part Number: 357-007-558-107 |                                                                                                                                                                                                 | ACAD REFERENCE NO. 307 ENG MASTER |             |          |           |
|---------------------------------------------------------------|-------------------------------------------------------------------------------------------------------------------------------------------------------------------------------------------------|-----------------------------------|-------------|----------|-----------|
|                                                               |