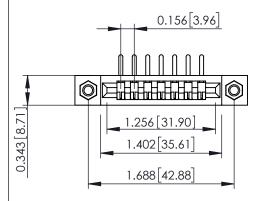

**Mounting Option** M3-0.5 Metric Threaded Inserts **Contact Detail** 

90 Degree Bend (Code 545 Contacts)

.156 [3.96] Contact Spacing x .200 [5.08] Row Spacing