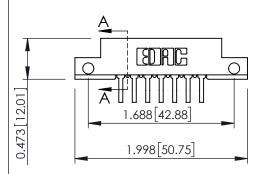

## **See Accompanying Pages for:**

- Contact Bend Details
- Mounting Options

THIS IS A C.A.D. GENERATED DRAWING

ISSUE NUMBER

ORIGINAL

SECTION A-A

| 307 / 357 Card Edge Connector<br>Part Number: 357-007-558-112 |                                                                                                                                                                                               | ACAD REFERENCE NO. 307 ENG MASTE |             |          |           |
|---------------------------------------------------------------|-----------------------------------------------------------------------------------------------------------------------------------------------------------------------------------------------|----------------------------------|-------------|----------|-----------|
|                                                               |                                                                                                                                                                                               | DRAWN:                           | J.LEE       | DATE: AU | IG. 11/09 |
|                                                               |                                                                                                                                                                                               | CHECKE                           | ):          | DATE:    |           |
| TORONTO, ONTARIO                                              | THESE DRAWINGS AND SPECIFICATIONS ARE THE PROPERTY OF EDAC INCAND SHALL NOT BE REPRODUCED,OR COPIED OR USED AS THE BASIS FOR THE MANUFACTURE OR SALE OF APPARATUS WITHOUT WRITTEN PERMISSION. | SCALE:                           | NTS         | SHEET    | 1 OF 3    |
|                                                               |                                                                                                                                                                                               | DRAWING                          | NUMBER      |          | ISSUE     |
| YOUR CONNECTION TO QUALITY & SERVICE                          |                                                                                                                                                                                               | 3                                | 07 Assembly |          | 1         |