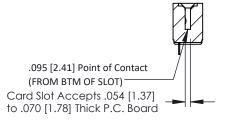

Mounting Option Contact Detail

.128 (3.25) Dia. Side Mounting Holes 90 Degree Bend (Code 545 Contacts)

.156 [3.96] Contact Spacing x .200 [5.08] Row Spacing





## **See Accompanying Pages for:**

- Contact Bend Details
- Mounting Options

THIS IS A C.A.D. GENERATED DRAWING



ISSUE NUMBER

ORIGINAL

SECTION A-A



| 307 / 357 Card Edge Connector<br>Part Number: 357-007-558-112 |                                                                                                                                                                                               | ACAD REFERENCE NO. 307 ENG MASTE |             |          |           |
|---------------------------------------------------------------|-----------------------------------------------------------------------------------------------------------------------------------------------------------------------------------------------|----------------------------------|-------------|----------|-----------|
|                                                               |