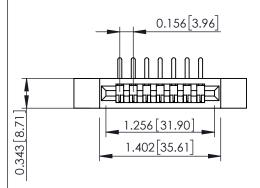

Mounting Option Contact Detail

.128 (3.25) Dia. Side Mounting Holes 90 Degree Bend (Code 545 Contacts)

.156 [3.96] Contact Spacing x .200 [5.08] Row Spacing