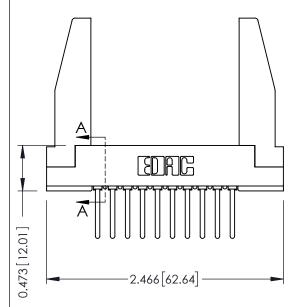

Mounting Option
In-Line Card Guides

**Contact Detail** 

Wire Wrap .046x.014(1.17x0.36) - Tail LG=.495(12.57) .156 [3.96] Contact Spacing x .200 [5.08] Row Spacing

THIS IS A C.A.D. GENERATED DRAWING DO NOT MAKE MANUAL REVISIONS TO MAS

## **See Accompanying Pages for:**

- Contact Bend Details
- Mounting Options

| 307 / 357 Card Edge Connector<br>Part Number: 357-010-541-178 |                                                                                                                                                                                                 | ACAD REFERENCE NO. |             |
|---------------------------------------------------------------|-------------------------------------------------------------------------------------------------------------------------------------------------------------------------------------------------|--------------------|-------------|
|                                                               |                                                                                                                                                                                                 | DRAWN:             | J.LEE       |
|                                                               |                                                                                                                                                                                                 | CHECKED:           |             |
|                                                               | THESE DRAWINGS AND SPECIFICATIONS ARE THE PROPERTY OF EDAC INC.,AND SHALL NOT BE REPRODUCED,OR COPIED OR USED AS THE BASIS FOR THE MANUFACTURE OR SALE OF APPARATUS WITHOUT WRITTEN PERMISSION. | SCALE:             | NTS         |
|                                                               |                                                                                                                                                                                                 | DRAWING            | NUMBER      |
|                                                               |                                                                                                                                                                                                 | 30                 | 07 Assembly |