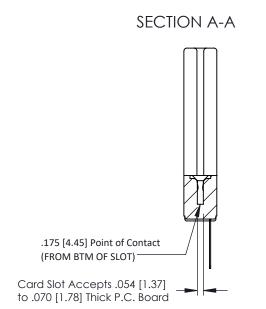

Mounting Option
In-Line Card Guides

**Contact Detail** 

Wire Wrap .046x.014(1.17x0.36) - Tail LG=.495(12.57) .156 [3.96] Contact Spacing x .200 [5.08] Row Spacing

THIS IS A C.A.D. GENERATED DRAWING DO NOT MAKE MANUAL REVISIONS TO MAS