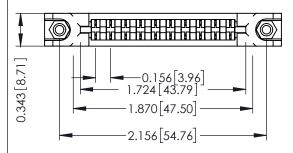

Mounting Option
In-Line Card Guides

**Contact Detail** 

Wire Wrap .046x.014(1.17x0.36) - Tail LG=.495(12.57) .156 [3.96] Contact Spacing x .200 [5.08] Row Spacing

THIS IS A C.A.D. GENERATED DRAWING DO NOT MAKE MANUAL REVISIONS TO MAS