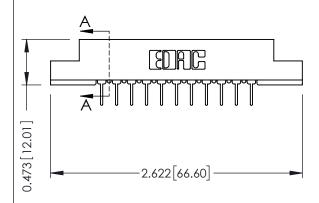

**Mounting Option** .156 (3.96) Dia. Mounting Holes **Contact Detail** 

PC Tail .023x.013(0.58x0.33) - Tail LG=.213(5.41) .156 [3.96] Contact Spacing x .200 [5.08] Row Spacing

THIS IS A C.A.D. GENERATED DRAWING DO NOT MAKE MANUAL REVISIONS TO MASTER.