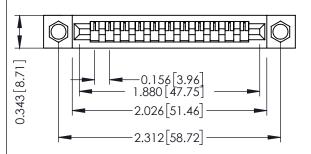

**Mounting Option** .156 (3.96) Dia. Mounting Holes **Contact Detail** 

PC Tail .023x.013(0.58x0.33) - Tail LG=.213(5.41) .156 [3.96] Contact Spacing x .200 [5.08] Row Spacing

THIS IS A C.A.D. GENERATED DRAWING DO NOT MAKE MANUAL REVISIONS TO MASTER.