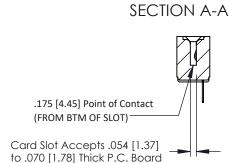

## **See Accompanying Pages for:**

- **Contact Bend Details**
- **Mounting Options**

ACAD REFERENCE NO.

307 Assembly

307 ENG MASTER

DATE: AUG. 11/09

SHEET 1 OF 3

ISSUE