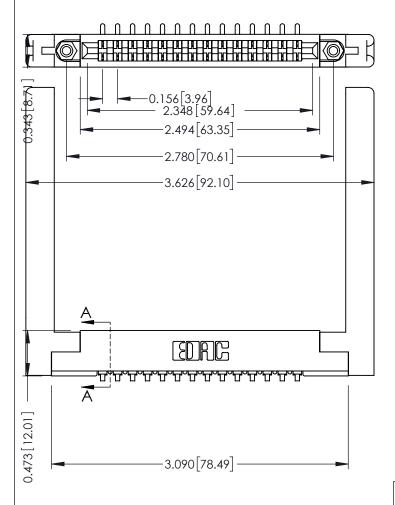

SECTION A-A

ORIGINAL

.156 [3.96] Contact Spacing x .200 [5.08] Row Spacing

.175 [4.45] Point of Contact

(FROM BTM OF SLOT)

Card Slot Accepts .054 [1.37] to .070 [1.78] Thick P.C. Board

## **See Accompanying Pages for:**

- **Contact Bend Details**
- **Mounting Options**

307 / 357 Card Edge Connector Part Number: 357-014-453-158

**EDAC INC** TORONTO, ONTARIO CANADA

THESE DRAWINGS AND SPECIFICATIONS ARE THE PROPERTY OF EDAC INC.,AND SHALL NOT BE REPRODUCED, OR COPIED OR USED AS THE BASIS FOR THE MANUFACTURE OR SALE OF APPARATUS WITHOUT WRITTEN PERMISSION.