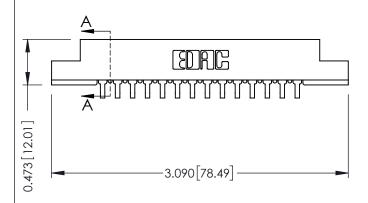

## SECTION A-A

| 307 / 357 Card Edge Connector |
|-------------------------------|
| Part Number: 357-014-559-107  |

| ACAD REFERENCE NO. 307 ENG MASTER |                  |       |  |
|-----------------------------------|------------------|-------|--|
| DRAWN: J.LEE                      | DATE: AUG. 11/09 |       |  |
| CHECKED:                          | DATE:            |       |  |
| SCALE: NTS                        | SHEET 1          | OF 3  |  |
| DRAWING NUMBER                    |                  | ISSUE |  |
| 007.4                             |                  | ,     |  |