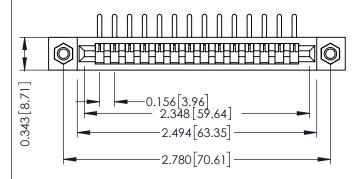

**Mounting Option** M3-0.5 Metric Threaded Inserts **Contact Detail** 

90 Degree Bend (Code 522 and 540 Contacts) .156 [3.96] Contact Spacing x .200 [5.08] Row Spacing