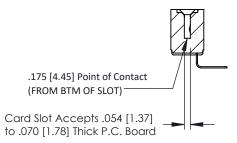

## SECTION A-A

| 307 / 357 Card Edge Connector |
|-------------------------------|
| Part Number: 357-014-559-107  |

| ACAD REFERENCE NO. 307 ENG MASTER |                  |       |  |
|-----------------------------------|------------------|-------|--|
| DRAWN: J.LEE                      | DATE: AUG. 11/09 |       |  |
| CHECKED:                          | DATE:            |       |  |
| SCALE: NTS                        | SHEET 1          | OF 3  |  |
| DRAWING NUMBER                    |                  | ISSUE |  |
| 007.4                             |                  | ,     |  |