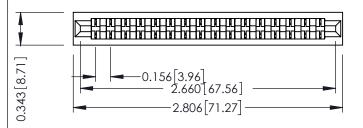

**Mounting Option** No Mounting Lugs **Contact Detail** 

Wire Hole .089x.014(2.29x0.36) - Tail LG=.213(5.41) .156 [3.96] Contact Spacing x .200 [5.08] Row Spacing

THIS IS A C.A.D. GENERATED DRAWING DO NOT MAKE MANUAL REVISIONS TO MASTER.