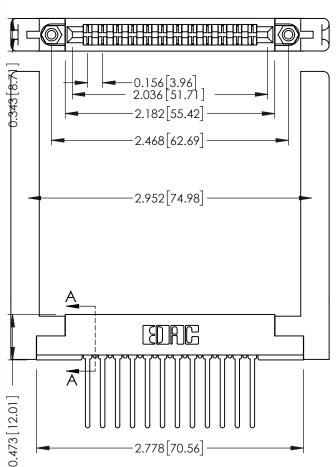

**Mounting Option** .344 (8.74) Offset Card Guides **Contact Detail** 

Wire Wrap .046x.013(1.17x0.33) - Tail LG=.708(17.98) .156 [3.96] Contact Spacing x .200 [5.08] Row Spacing

SECTION A-A

307 / 357 Card Edge Connector Part Number: 357-024-440-268

.095 [2.41] Point of Contact (FROM BTM OF SLOT)

Card Slot Accepts .054 [1.37] to .070 [1.78] Thick P.C. Board

**See Accompanying Pages for: Contact Bend Details Mounting Options** 