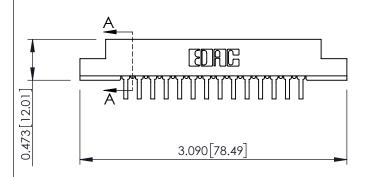

## **SECTION A-A**

.095 [2.41] Point of Contact (FROM BTM OF SLOT) Card Slot Accepts .054 [1.37] to .070 [1.78] Thick P.C. Board

**See Accompanying Pages for:** 

- **Contact Bend Details**
- **Mounting Options**

307 / 357 Card Edge Connector Part Number: 357-028-459-208

| ACAD REFERENCE NO. 307 ENG MASTER |                  |
|-----------------------------------|------------------|
| DRAWN: J.LEE                      | DATE: AUG. 11/09 |
| CHECKED:                          | DATE:            |
| SCALE: NTS                        | SHEET 1 OF 3     |
| DRAWING NUMBER                    | ISSUE            |
| 307 Assembly                      | 1                |