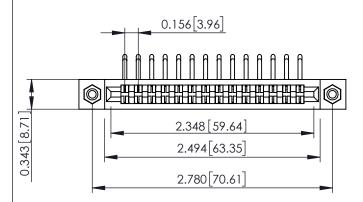

**Mounting Option** #4-40 Unified Threaded Inserts **Contact Detail** 

90 Degree Bend (Code 422 and 440 Contacts) .156 [3.96] Contact Spacing x .200 [5.08] Row Spacing

307 / 357 Card Edge Connector Part Number: 357-028-459-208

| ACAD REFERENCE NO. 307 ENG MASTER |                  |
|-----------------------------------|------------------|
| DRAWN: J.LEE                      | DATE: AUG. 11/09 |
| CHECKED:                          | DATE:            |
| SCALE: NTS                        | SHEET 1 OF 3     |
| DRAWING NUMBER                    | ISSUE            |
| 307 Assembly                      | 1                |