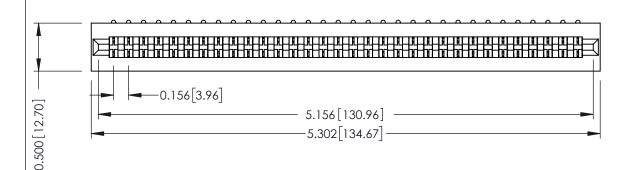

**Mounting Option** No Mounting Lugs **Contact Detail** 

90 Degree Bend (Code 421 Contacts)

.156 [3.96] Contact Spacing x .200 [5.08] Row Spacing

THIS IS A C.A.D. GENERATED DRAWING DO NOT MAKE MANUAL REVISIONS TO MASTER.