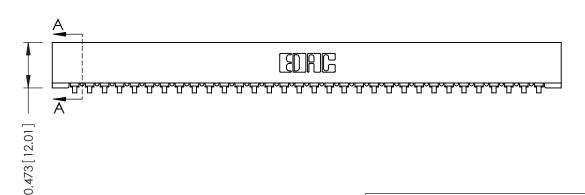

## **SECTION A-A**

**See Accompanying Pages for:** 

- **Contact Bend Details**
- **Mounting Options**

307 / 357 Card Edge Connector Part Number: 357-032-453-101

**EDAC INC** TORONTO, ONTARIO CANADA

THESE DRAWINGS AND SPECIFICATIONS ARE THE PROPERTY OF EDAC INC.,AND SHALL NOT BE REPRODUCED, OR COPIED OR USED AS THE BASIS FOR THE MANUFACTURE OR SALE OF APPARATUS WITHOUT WRITTEN PERMISSION.