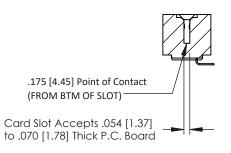

## **SECTION A-A**

**See Accompanying Pages for:** 

- **Contact Bend Details**
- **Mounting Options**

307 / 357 Card Edge Connector Part Number: 357-032-453-101

**EDAC INC** TORONTO, ONTARIO CANADA

THESE DRAWINGS AND SPECIFICATIONS ARE THE PROPERTY OF EDAC INC.,AND SHALL NOT BE REPRODUCED, OR COPIED OR USED AS THE BASIS FOR THE MANUFACTURE OR SALE OF APPARATUS WITHOUT WRITTEN PERMISSION.