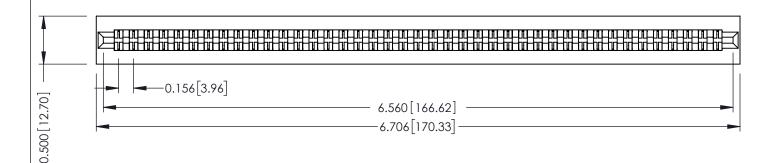

**Mounting Option** No Mounting Lugs **Contact Detail** 

Extender Board Bend (Code 420 Contacts) .156 [3.96] Contact Spacing x .200 [5.08] Row Spacing

THIS IS A C.A.D. GENERATED DRAWING DO NOT MAKE MANUAL REVISIONS TO MASTER.

## **SECTION A-A**

**See Accompanying Pages for:** 

- **Contact Bend Details**
- **Mounting Options**

307 / 357 Card Edge Connector Part Number: 357-082-456-201

**EDAC INC** TORONTO, ONTARIO CANADA

THESE DRAWINGS AND SPECIFICATIONS ARE THE PROPERTY OF EDAC INC.,AND SHALL NOT BE REPRODUCED, OR COPIED OR USED AS THE BASIS FOR THE MANUFACTURE OR SALE OF APPARATUS WITHOUT WRITTEN PERMISSION.