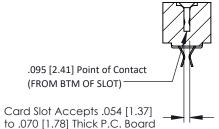

**Mounting Option** No Mounting Lugs **Contact Detail** 

Extender Board Bend (Code 420 Contacts) .156 [3.96] Contact Spacing x .200 [5.08] Row Spacing

THIS IS A C.A.D. GENERATED DRAWING DO NOT MAKE MANUAL REVISIONS TO MASTER.