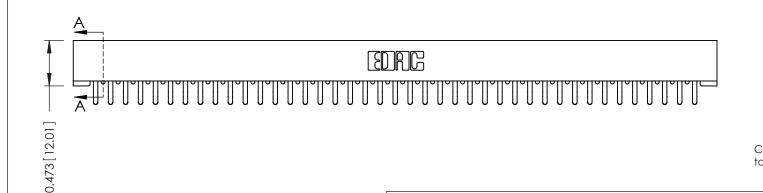

## **SECTION A-A**

**See Accompanying Pages for:** 

- **Contact Bend Details**
- **Mounting Options**

307 / 357 Card Edge Connector Part Number: 357-082-456-201

**EDAC INC** TORONTO, ONTARIO CANADA

THESE DRAWINGS AND SPECIFICATIONS ARE THE PROPERTY OF EDAC INC.,AND SHALL NOT BE REPRODUCED, OR COPIED OR USED AS THE BASIS FOR THE MANUFACTURE OR SALE OF APPARATUS WITHOUT WRITTEN PERMISSION.