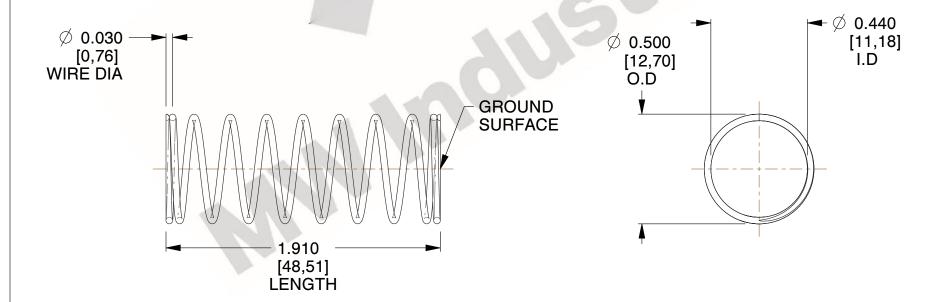

## **NOTES:**

1. Material: Spring Steel 2. Finish: Glod Irridite

3. Ends: Closed and Ground

4. Total Coils: 10.000

5. Sugg. Max. Deflection: 0.090 (in) 6. Sugg. Max. Load: 2.300 (lbs)

7. All Drawing Dimensions are in Inches [mm]

SCALE

2.286

COMPONENT **SPRINGS** 11772 **COMPRESSION SPRINGS** 1 of 1

UNIT INCH [mm] SHEET