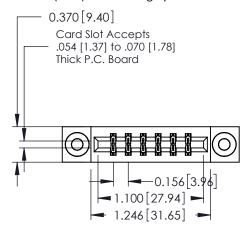

## **See Accompanying Pages for:**

- **Contact Bend Details**
- **Mounting Options**

| 337 / 387 Series Card Edge Connector |
|--------------------------------------|
| Part Number: 387-012-540-203         |