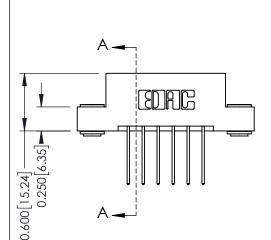

## **Contact Detail**

540-Wire Wrap .025 Sq.(0.64 Sq.) - Tail LG=.560(14.22) .156 [3.96] Contact Spacing x .200 [5.08] Row Spacing

THIS IS A C.A.D. GENERATED DRAWING DO NOT MAKE MANUAL REVISIONS TO MASTER.