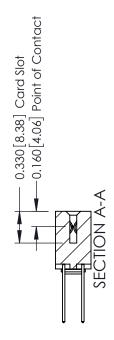

ISSUE NUMBER

ORIGINAL

1

| 337 / 387 Series Card Edge                                            | ACAD REFERENCE NO.                                                                                                                                                                               | 337 ENG MASTER |                  |               |
|-----------------------------------------------------------------------|--------------------------------------------------------------------------------------------------------------------------------------------------------------------------------------------------|----------------|------------------|---------------|
| Contact Bend Detail                                                   |                                                                                                                                                                                                  | DRAWN: J.LEE   | DATE: OCT. 06/09 |               |
|                                                                       |                                                                                                                                                                                                  | CHECKED:       | DATE:            |               |
| EDAC INC TORONTO, ONTARIO CANADA YOUR CONNECTION TO QUALITY & SERVICE | THESE DRAWINGS AND SPECIFICATIONS ARE THE PROPERTY OF EDAC INC.,AND SHALL NOT BE REPRODUCED, OR COPIED OR USED AS THE BASIS FOR THE MANUFACTURE OR SALE OF APPARATUS WITHOUT WRITTEN PERMISSION. | SCALE: NTS     | SHEET            | 2 <b>OF</b> 3 |
|                                                                       |                                                                                                                                                                                                  | DRAWING NUMBER |                  | ISSUE         |
|                                                                       |                                                                                                                                                                                                  | 337 Assembly   |                  | 1             |