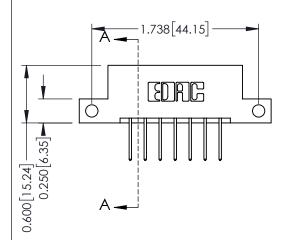

## **Mounting Option**

12-.128 (3.25) Dia. Side Mounting Holes

## **Contact Detail**

523-P.C. Tail .025 Sq.(0.64 Sq.) - Tail LG=.390(9.91) .156 [3.96] Contact Spacing x .200 [5.08] Row Spacing

THIS IS A C.A.D. GENERATED DRAWING DO NOT MAKE MANUAL REVISIONS TO MASTER.