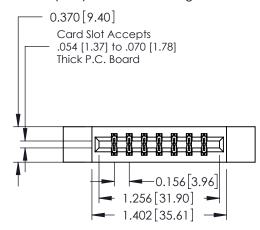

## **See Accompanying Pages for:**

- **Contact Bend Details**
- **Mounting Options**

| 337 / 387 Series Card Edge Connector |
|--------------------------------------|
| Part Number: 387-014-523-212         |