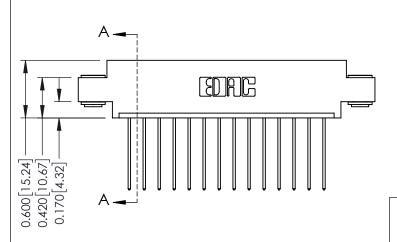

## **Mounting Option** 03-.116 (2.95) I.D. Floating Eyelets — 0.370 [9.40] Card Slot Accepts .054 [1.37] to .070 [1.78] Thick P.C. Board -0.156[3.96] 2.348 [59.64] 2.494 [63.35]

See Accompanying Pages for:

- **Contact Bend Details**
- **Mounting Options**

**Contact Detail** 

541-Wire Wrap .025 Sq.(0.64 Sq.) - Tail LG=.750(19.05) .156 [3.96] Contact Spacing x .200 [5.08] Row Spacing

THIS IS A C.A.D. GENERATED DRAWING DO NOT MAKE MANUAL REVISIONS TO MASTER.

ISSUE NUMBER

ORIGINAL

|  | SECTION A-A |
|--|-------------|
|--|-------------|

337 / 387 Series Card Edge Connector Part Number: 387-014-541-603

**EDAC INC** TORONTO, ONTARIO CANADA

THESE DRAWINGS AND SPECIFICATIONS ARE THE PROPERTY OF EDAC INC., AND SHALL NOT BE REPRODUCED, OR COPIED OR USED AS THE BASIS FOR THE MANUFACTURE OR SALE OF APPARATUS WITHOUT WRITTEN PERMISSION.