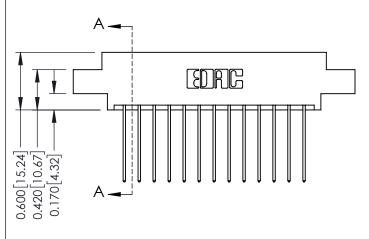

2.192[55.68] 2.338 [59.39]

THIS IS A C.A.D. GENERATED DRAWING 541-Wire Wrap .025 Sq.(0.64 Sq.) - Tail LG=.750(19.05)

ISSUE NUMBER ORIGINAL

1

**See Accompanying Pages for:** 

- **Contact Bend Details**
- **Mounting Options**