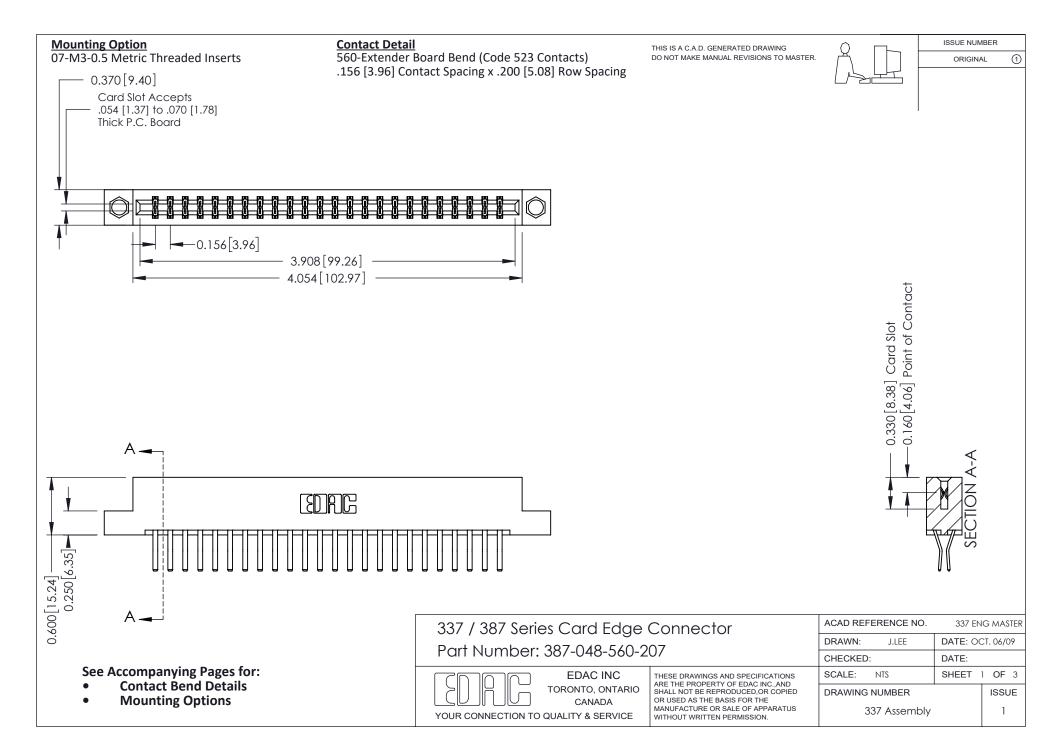

ISSUE NUMBER

ORIGINAL

1

| 337 / 387 Series Card Edge Connector<br>Contact Bend Detail           |                                                                                                                                                                                                  | ACAD REFERENCE NO. 337 E |                  | G MASTER      |
|-----------------------------------------------------------------------|--------------------------------------------------------------------------------------------------------------------------------------------------------------------------------------------------|--------------------------|------------------|---------------|
|                                                                       |                                                                                                                                                                                                  | DRAWN: J.LEE             | DATE: OCT. 06/09 |               |
|                                                                       |                                                                                                                                                                                                  | CHECKED:                 | CKED: DATE:      |               |
| EDAC INC TORONTO, ONTARIO CANADA YOUR CONNECTION TO QUALITY & SERVICE | THESE DRAWINGS AND SPECIFICATIONS ARE THE PROPERTY OF EDAC INC.,AND SHALL NOT BE REPRODUCED, OR COPIED OR USED AS THE BASIS FOR THE MANUFACTURE OR SALE OF APPARATUS WITHOUT WRITTEN PERMISSION. | SCALE: NTS               | SHEET            | 2 <b>OF</b> 3 |
|                                                                       |                                                                                                                                                                                                  | DRAWING NUMBER           |                  | ISSUE         |
|                                                                       |                                                                                                                                                                                                  | 337 Assembly             |                  | 1             |