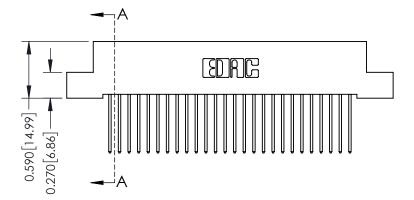

342 ENG MASTER DATE: OCT. 06/09 J.LEE SHEET 1 OF 3 NTS

342 Assembly

THIS IS A C.A.D. GENERATED DRAWING DO NOT MAKE MANUAL REVISIONS TO MASTER. ISSUE NUMBER

ORIGINAL

1

| 342 / 392 Series Card Edge Connector<br>Contact Bend Detail |                                                                                                                                     | ACAD REFERENCE NO. 342 ENG MASTER |             |          |          |
|-------------------------------------------------------------|-------------------------------------------------------------------------------------------------------------------------------------|-----------------------------------|-------------|----------|----------|
|                                                             |                                                                                                                                     | DRAWN:                            | J.LEE       | DATE: OC | T. 06/09 |
|                                                             |                                                                                                                                     | CHECKED:                          |             | DATE:    |          |
| EDAC INC                                                    | ARE THE PROPERTY OF EDAC INC.,AND — SHALL NOT BE REPRODUCED,OR COPIED OR USED AS THE BASIS FOR THE MANUFACTURE OR SALE OF APPARATUS | SCALE:                            | NTS         | SHEET :  | 2 OF 3   |
| TORONTO, ONTARIO                                            |                                                                                                                                     | DRAWING                           | NUMBER      |          | ISSUE    |
| YOUR CONNECTION TO QUALITY & SERVICE                        |                                                                                                                                     | 3                                 | 42 Assembly |          | 1        |