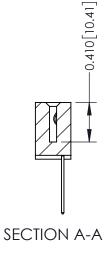

342 ENG MASTER DATE: OCT. 06/09 J.LEE SHEET 1 OF 3 NTS

342 Assembly

THIS IS A C.A.D. GENERATED DRAWING DO NOT MAKE MANUAL REVISIONS TO MASTER. ISSUE NUMBER

ORIGINAL

1

| 342 / 392 Series Card Edge Connector<br>Contact Bend Detail |                                                                                                                                     | ACAD REFERENCE NO. 342 ENG MASTER |             |          |          |
|-------------------------------------------------------------|-------------------------------------------------------------------------------------------------------------------------------------|-----------------------------------|-------------|----------|----------|
|                                                             |                                                                                                                                     | DRAWN:                            | J.LEE       | DATE: OC | T. 06/09 |
|                                                             |                                                                                                                                     | CHECKED:                          |             | DATE:    |          |
| EDAC INC                                                    | ARE THE PROPERTY OF EDAC INC.,AND — SHALL NOT BE REPRODUCED,OR COPIED OR USED AS THE BASIS FOR THE MANUFACTURE OR SALE OF APPARATUS | SCALE:                            | NTS         | SHEET :  | 2 OF 3   |
| TORONTO, ONTARIO                                            |                                                                                                                                     | DRAWING                           | NUMBER      |          | ISSUE    |
| YOUR CONNECTION TO QUALITY & SERVICE                        |                                                                                                                                     | 3                                 | 42 Assembly |          | 1        |