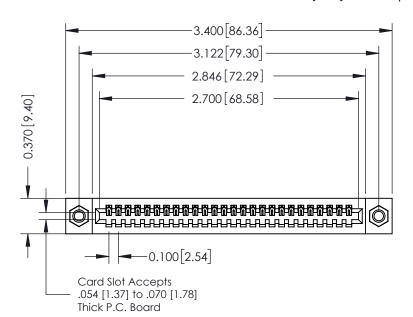

## **See Accompanying Pages for:**

- **Contact Bend Details**
- **Mounting Options**

| 342 / 392 Card Edge Connector |
|-------------------------------|
| Part Number: 392-026-540-107  |

YOUR CONNECTION TO QUALITY & SERVICE

342 ENG MASTER DATE: OCT. 06/09 J.LEE SHEET 1 OF 3 NTS

342 Assembly

THIS IS A C.A.D. GENERATED DRAWING DO NOT MAKE MANUAL REVISIONS TO MASTER. ISSUE NUMBER

ORIGINAL

1

| 342 / 392 Series Card Edge Connector<br>Contact Bend Detail |                                                                                                                                     | ACAD REFERENCE NO. 342 ENG MASTER |             |          |          |
|-------------------------------------------------------------|-------------------------------------------------------------------------------------------------------------------------------------|-----------------------------------|-------------|----------|----------|
|                                                             |                                                                                                                                     | DRAWN:                            | J.LEE       | DATE: OC | T. 06/09 |
|                                                             |                                                                                                                                     | CHECKED:                          |             | DATE:    |          |
| EDAC INC                                                    | ARE THE PROPERTY OF EDAC INC.,AND — SHALL NOT BE REPRODUCED,OR COPIED OR USED AS THE BASIS FOR THE MANUFACTURE OR SALE OF APPARATUS | SCALE:                            | NTS         | SHEET :  | 2 OF 3   |
| TORONTO, ONTARIO                                            |                                                                                                                                     | DRAWING                           | NUMBER      |          | ISSUE    |
| YOUR CONNECTION TO QUALITY & SERVICE                        |                                                                                                                                     | 3                                 | 42 Assembly |          | 1        |