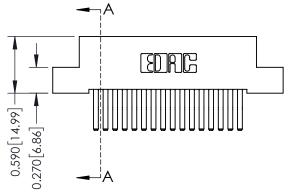

## **Mounting Option**

07-M3-0.5 Metric Threaded Inserts

## **Contact Detail**

560-Extender Board Bend (Code 523 Contacts) .100 [2.54] Contact Spacing x .200 [5.08] Row Spacing





## 0.240 [6.10] Point of Contact 0.410[10.41] **SECTION A-A**

## **See Accompanying Pages for:**

- **Contact Bend Details**
- **Mounting Options**

| 342 / 392 Card Edge Connector |
|-------------------------------|
| Part Number: 392-032-560-207  |

YOUR CONNECTION TO QUALITY & SERVICE

342 ENG MASTER DATE: OCT. 06/09 J.LEE NTS SHEET 1 OF 3

342 Assembly

THIS IS A C.A.D. GENERATED DRAWING DO NOT MAKE MANUAL REVISIONS TO MASTER. ISSUE NUMBER

ORIGINAL

1



| 342 / 392 Series Card Edge Connector<br>Contact Bend Detail |                                                                                                                                              | ACAD REFERENCE NO. 342 ENG MASTER |             |          |          |
|-----------------------------------------------------