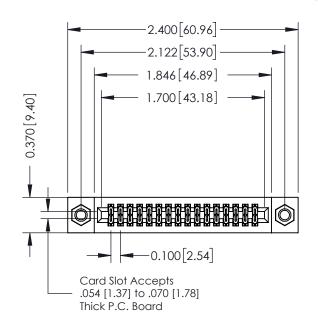

## **See Accompanying Pages for:**

- **Contact Bend Details**
- **Mounting Options**

| 342 / 392 Card Edge Connector |
|-------------------------------|
| Part Number: 392-032-560-207  |

YOUR CONNECTION TO QUALITY & SERVICE