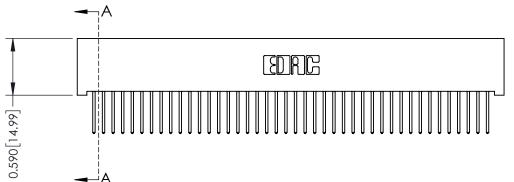

342 / 392 Card Edge Connector Part Number: 392-042-523-101

YOUR CONNECTION TO QUALITY & SERVICE

CANADA

342 ENG MASTER J.LEE DATE: OCT. 06/09 SHEET 1 OF 3

342 Assembly

THIS IS A C.A.D. GENERATED DRAWING DO NOT MAKE MANUAL REVISIONS TO MASTER. ISSUE NUMBER