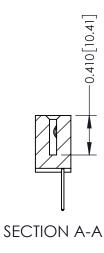

**Mounting Option** 01-No Mounting Lugs **Contact Detail** 

523-P.C. Tail .025 Sq.(0.64 Sq.) - Tail LG=.400(10.16) .100 [2.54] Contact Spacing x .200 [5.08] Row Spacing

**See Accompanying Pages for:** 

- **Contact Bend Details**
- **Mounting Options**