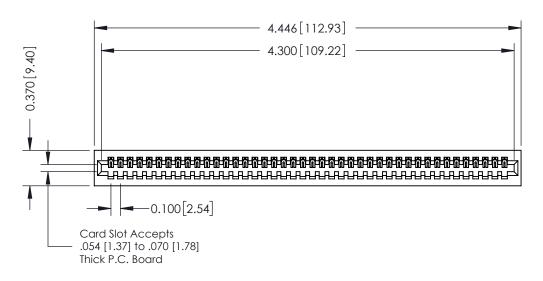

342 / 392 Card Edge Connector Part Number: 392-042-523-101

YOUR CONNECTION TO QUALITY & SERVICE

CANADA

342 ENG MASTER J.LEE DATE: OCT. 06/09 SHEET 1 OF 3

342 Assembly

THIS IS A C.A.D. GENERATED DRAWING DO NOT MAKE MANUAL REVISIONS TO MASTER. ISSUE NUMBER