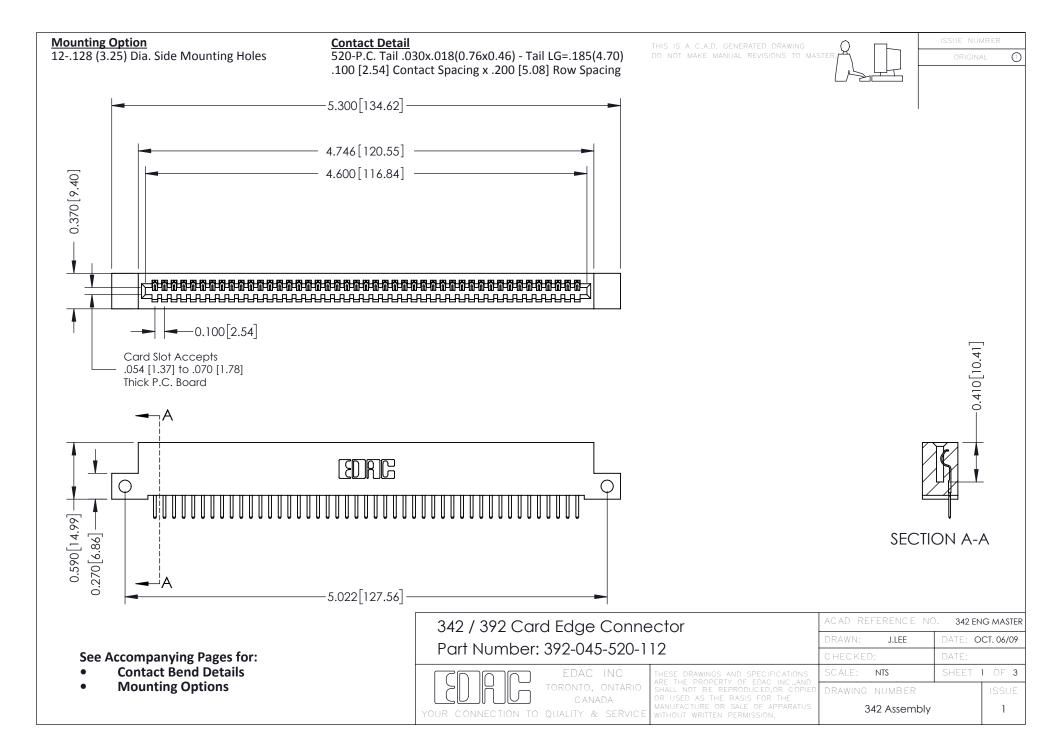

THIS IS A C.A.D. GENERATED DRAWING DO NOT MAKE MANUAL REVISIONS TO MASTER. ISSUE NUMBER

ORIGINAL

1



| 342 / 392 Series Card Edge Connector<br>Contact Bend Detail |                                                                                                                                                                                                  | ACAD REFERENCE NO. 342 ENG MASTER |             |                  |        |
|-------------------------------------------------------------|--------------------------------------------------------------------------------------------------------------------------------------------------------------------------------------------------|-----------------------------------|-------------|------------------|--------|
|