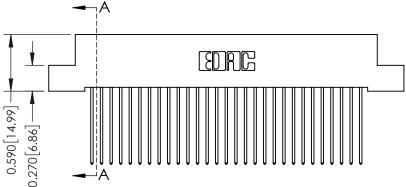

342 Assembly

THIS IS A C.A.D. GENERATED DRAWING DO NOT MAKE MANUAL REVISIONS TO MASTER. ISSUE NUMBER

ORIGINAL

1

| 342 / 392 Series Card Edge Connector<br>Contact Bend Detail |                                                                                                                                                                                                                                                               | ACAD REFERENCE NO. 342 ENG MASTER |             |                  |        |  |
|-------------------------------------------------------------|---------------------------------------------------------------------------------------------------------------------------------------------------------------------------------------------------------------------------------------------------------------|-----------------------------------|-------------|------------------|--------|--|
|                                                             |                                                                                                                                                                                                                                                               | DRAWN:                            | J.LEE       | DATE: OCT. 06/09 |        |  |
| Comaci bena Deraii                                          | Confact bend Defail                                                                                                                                                                                                                                           |                                   | CHECKED:    |                  | DATE:  |  |
| EDAC INC                                                    | EDAC INC TORONTO, ONTARIO CANADA  TION TO QUALITY & SERVICE  THESE DRAWINGS AND SPECIFICATIONS ARE THE PROPERTY OF EDAC INC., AND SHALL NOT BE REPRODUCED,OR COPIED OR USED AS THE BASIS FOR THE MANUFACTURE OR SALE OF APPARATUS WITHOUT WRITTEN PERMISSION. | SCALE:                            | NTS         | SHEET :          | 2 OF 3 |  |
|                                                             |                                                                                                                                                                                                                                                               | DRAWING                           | NUMBER      |                  | ISSUE  |  |
|                                                             |                                                                                                                                                                                                                                                               | 3                                 | 42 Assembly |                  | 1      |  |