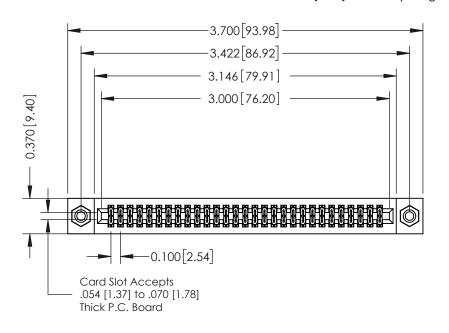

## **See Accompanying Pages for:**

- **Contact Bend Details**
- **Mounting Options**

| 342 / 392 Card Edge Connector |
|-------------------------------|
| Part Number: 392-058-541-208  |

YOUR CONNECTION TO QUALITY & SERVICE