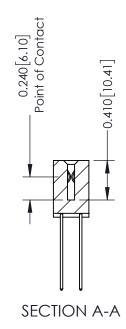

## **Contact Detail**

541-Wire Wrap .025 Sq.(0.64 Sq.) - Tail LG=.760(19.30) .100 [2.54] Contact Spacing x .200 [5.08] Row Spacing