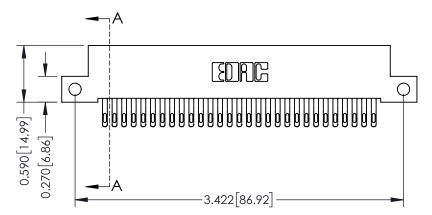

THIS IS A C.A.D. GENERATED DRAWING DO NOT MAKE MANUAL REVISIONS TO MASTER

ISSUE NUMBER

ORIGINAL

1

| 342 / 392 Card Edge Connector<br>Mounting Options |                                                                                                                                   | ACAD REFERENCE NO. 342 ENG MASTER |                         |        |  |
|---------------------------------------------------|-----------------------------------------------------------------------------------------------------------------------------------|-----------------------------------|-------------------------|--------|--|
|                                                   |                                                                                                                                   | DRAWN: J.LEE                      | DATE: <b>OCT. 06/09</b> |        |  |
|                                                   |                                                                                                                                   | CHECKED:                          | DATE:                   |        |  |
| EDAC INC                                          | ARE THE PROPERTY OF EDAC INC.,AND SHALL NOT BE REPRODUCED,OR COPIED OR USED AS THE BASIS FOR THE MANUFACTURE OR SALE OF APPARATUS | SCALE: NTS                        | SHEET :                 | 3 OF 3 |  |
| TORONTO, ONTARIO                                  |                                                                                                                                   | DRAWING NUMBER                    | •                       | ISSUE  |  |
| YOUR CONNECTION TO QUALITY & SERVICE              |                                                                                                                                   | 342 Assembly                      |                         | 1      |  |