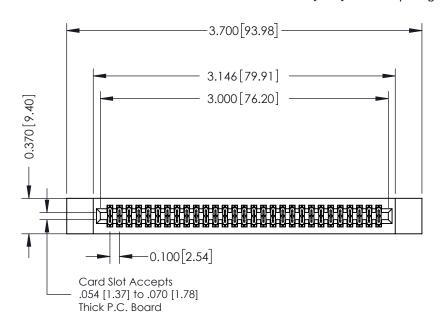

342 Assembly

THIS IS A C.A.D. GENERATED DRAWING DO NOT MAKE MANUAL REVISIONS TO MASTER. ISSUE NUMBER

ORIGINAL

1

| 342 / 392 Series Card Edge Connector<br>Contact Bend Detail |                                   | ACAD REFERENCE NO. 342 ENG MASTER |             |                  |        |
|-------------------------------------------------------------|-----------------------------------|-----------------------------------|-------------|------------------|--------|
|                                                             |                                   | DRAWN:                            | J.LEE       | DATE: OCT. 06/09 |        |
|                                                             |                                   | CHECKED:                          |             | DATE:            |        |
| EDAC INC                                                    | ADE THE DEADEDTY OF EDAC INC. AND | SCALE:                            | NTS         | SHEET :          | 2 OF 3 |
| TORONTO, ONTARIO                                            |                                   | DRAWING                           | NUMBER      |                  | ISSUE  |
| YOUR CONNECTION TO QUALITY & SERVICE                        | MANUFACTURE OR SALE OF APPARATUS  | 3                                 | 42 Assembly |                  | 1      |