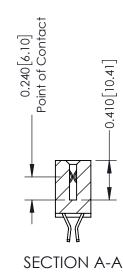

**Mounting Option** 

12-.128 (3.25) Dia. Side Mounting Holes

**Contact Detail** 

555-Extender Board Bend (Code 500 Contacts) .100 [2.54] Contact Spacing x .200 [5.08] Row Spacing

**See Accompanying Pages for:** 