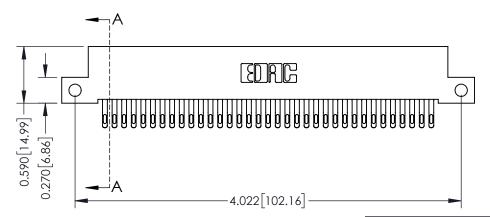

## **See Accompanying Pages for:**

- **Contact Bend Details**
- **Mounting Options**

342 / 392 Card Edge Connector Part Number: 392-070-555-212

YOUR CONNECTION TO QUALITY & SERVICE

CANADA

342 ENG MASTER J.LEE DATE: OCT. 06/09 SHEET 1 OF 3

THIS IS A C.A.D. GENERATED DRAWING DO NOT MAKE MANUAL REVISIONS TO MASTER

ISSUE NUMBER

ORIGINAL

1

| 342 / 392 Card Edge Connector<br>Mounting Options |                                                                                                                                                                                               | ACAD REFERENCE NO. 342 ENG MASTER |                         |        |  |  |
|---------------------------------------------------|-----------------------------------------------------------------------------------------------------------------------------------------------------------------------------------------------|-----------------------------------|-------------------------|--------|--|--|
|                                                   |                                                                                                                                                                                               | DRAWN: J.LEE                      | DATE: <b>OCT. 06/09</b> |        |  |  |
|                                                   |                                                                                                                                                                                               | CHECKED:                          | DATE:                   |        |  |  |
| TORONTO, ONTARIO                                  | THESE DRAWINGS AND SPECIFICATIONS ARE THE PROPERTY OF EDAC INCAND SHALL NOT BE REPRODUCED,OR COPIED OR USED AS THE BASIS FOR THE MANUFACTURE OR SALE OF APPARATUS WITHOUT WRITTEN PERMISSION. | SCALE: NTS                        | SHEET :                 | 3 OF 3 |  |  |
|                                                   |                                                                                                                                                                                               | DRAWING NUMBER                    | •                       | ISSUE  |  |  |
| YOUR CONNECTION TO QUALITY & SERVICE              |                                                                                                                                                                                               | 342 Assembly                      |                         | 1      |  |  |