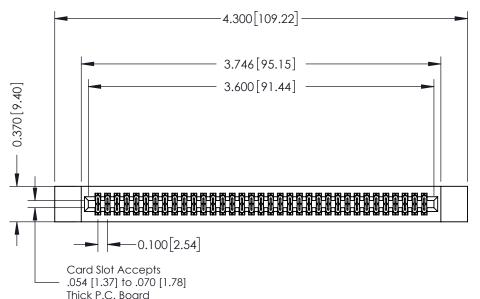

## **See Accompanying Pages for:**

- **Contact Bend Details**
- **Mounting Options**

342 / 392 Card Edge Connector Part Number: 392-070-555-212

YOUR CONNECTION TO QUALITY & SERVICE

CANADA

342 ENG MASTER J.LEE DATE: OCT. 06/09 SHEET 1 OF 3

342 Assembly

THIS IS A C.A.D. GENERATED DRAWING DO NOT MAKE MANUAL REVISIONS TO MASTER. ISSUE NUMBER

ORIGINAL

1

| 342 / 392 Series Card Edge Connector<br>Contact Bend Detail |                                                                                                                                                                                                  | ACAD REFERENCE NO. 342 ENG MASTER |             |                  |        |
|-------------------------------------------------------------|--------------------------------------------------------------------------------------------------------------------------------------------------------------------------------------------------|-----------------------------------|-------------|------------------|--------|
|                                                             |                                                                                                                                                                                                  | DRAWN:                            | J.LEE       | DATE: OCT. 06/09 |        |
|                                                             |                                                                                                                                                                                                  | CHECKED:                          |             | DATE:            |        |
| TORONTO, ONTARIO                                            | THESE DRAWINGS AND SPECIFICATIONS ARE THE PROPERTY OF EDAC INC. AND SHALL NOT BE REPRODUCED, OR COPIED OR USED AS THE BASIS FOR THE MANUFACTURE OR SALE OF APPARATUS WITHOUT WRITTEN PERMISSION. | SCALE:                            | NTS         | SHEET :          | 2 OF 3 |
|                                                             |                                                                                                                                                                                                  | DRAWING                           | NUMBER      |                  | ISSUE  |
| YOUR CONNECTION TO QUALITY & SERVICE                        |                                                                                                                                                                                                  | 3                                 | 42 Assembly |                  | 1      |