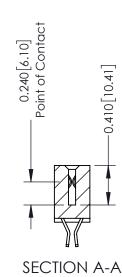

**Mounting Option** 12-.128 (3.25) Dia. Side Mounting Holes

**Contact Detail** 

555-Extender Board Bend (Code 500 Contacts) .100 [2.54] Contact Spacing x .200 [5.08] Row Spacing

342 Assembly

THIS IS A C.A.D. GENERATED DRAWING DO NOT MAKE MANUAL REVISIONS TO MASTER. ISSUE NUMBER

ORIGINAL

1

| 342 / 392 Series Card Edge Connector<br>Contact Bend Detail |                                                                                                                                                                                                  | ACAD REFERENCE NO. 342 ENG MASTER |             |                  |        |
|-------------------------------------------------------------|--------------------------------------------------------------------------------------------------------------------------------------------------------------------------------------------------|-----------------------------------|-------------|------------------|--------|
|                                                             |                                                                                                                                                                                                  | DRAWN:                            | J.LEE       | DATE: OCT. 06/09 |        |
|                                                             |                                                                                                                                                                                                  | CHECKED:                          |             | DATE:            |        |
| TORONTO, ONTARIO                                            | THESE DRAWINGS AND SPECIFICATIONS ARE THE PROPERTY OF EDAC INC. AND SHALL NOT BE REPRODUCED, OR COPIED OR USED AS THE BASIS FOR THE MANUFACTURE OR SALE OF APPARATUS WITHOUT WRITTEN PERMISSION. | SCALE:                            | NTS         | SHEET :          | 2 OF 3 |
|                                                             |                                                                                                                                                                                                  | DRAWING                           | NUMBER      |                  | ISSUE  |
| YOUR CONNECTION TO QUALITY & SERVICE                        |                                                                                                                                                                                                  | 3                                 | 42 Assembly |                  | 1      |