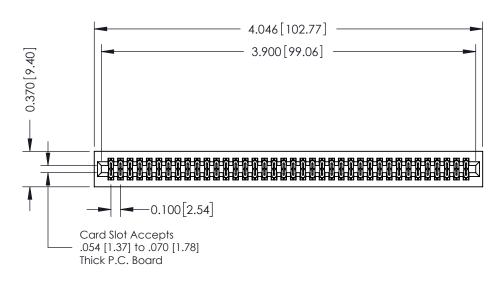

## **See Accompanying Pages for:**

- **Contact Bend Details**
- **Mounting Options**

342 / 392 Card Edge Connector Part Number: 392-076-560-201

YOUR CONNECTION TO QUALITY & SERVICE

342 ENG MASTER J.LEE DATE: OCT. 06/09 SHEET 1 OF 3

342 Assembly

THIS IS A C.A.D. GENERATED DRAWING DO NOT MAKE MANUAL REVISIONS TO MASTER. ISSUE NUMBER

ORIGINAL

1

| 342 / 392 Series Card Edge Connector<br>Contact Bend Detail |                                                                                                                                                                                                  | ACAD REFERENCE NO. 342 ENG MASTER |             |                  |        |
|-------------------------------------------------------------|--------------------------------------------------------------------------------------------------------------------------------------------------------------------------------------------------|-----------------------------------|-------------|------------------|--------|
|                                                             |                                                                                                                                                                                                  | DRAWN:                            | J.LEE       | DATE: OCT. 06/09 |        |
|                                                             |                                                                                                                                                                                                  | CHECKED:                          |             | DATE:            |        |
| TORONTO, ONTARIO                                            | THESE DRAWINGS AND SPECIFICATIONS ARE THE PROPERTY OF EDAC INC. AND SHALL NOT BE REPRODUCED, OR COPIED OR USED AS THE BASIS FOR THE MANUFACTURE OR SALE OF APPARATUS WITHOUT WRITTEN PERMISSION. | SCALE:                            | NTS         | SHEET :          | 2 OF 3 |
|                                                             |                                                                                                                                                                                                  | DRAWING                           | NUMBER      |                  | ISSUE  |
| YOUR CONNECTION TO QUALITY & SERVICE                        |                                                                                                                                                                                                  | 3                                 | 42 Assembly |                  | 1      |