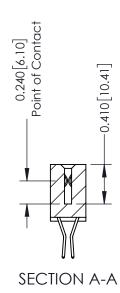

## **Contact Detail**

560-Extender Board Bend (Code 523 Contacts) .100 [2.54] Contact Spacing x .200 [5.08] Row Spacing

342 Assembly

THIS IS A C.A.D. GENERATED DRAWING DO NOT MAKE MANUAL REVISIONS TO MASTER. ISSUE NUMBER

ORIGINAL

1

| 342 / 392 Series Card Edge Connector<br>Contact Bend Detail |                                                                                                                                                                                                  | ACAD REFERENCE NO. 342 ENG MASTER |             |                  |        |
|-------------------------------------------------------------|--------------------------------------------------------------------------------------------------------------------------------------------------------------------------------------------------|-----------------------------------|-------------|------------------|--------|
|                                                             |                                                                                                                                                                                                  | DRAWN:                            | J.LEE       | DATE: OCT. 06/09 |        |
|                                                             |                                                                                                                                                                                                  | CHECKED:                          |             | DATE:            |        |
| TORONTO, ONTARIO                                            | THESE DRAWINGS AND SPECIFICATIONS ARE THE PROPERTY OF EDAC INC. AND SHALL NOT BE REPRODUCED, OR COPIED OR USED AS THE BASIS FOR THE MANUFACTURE OR SALE OF APPARATUS WITHOUT WRITTEN PERMISSION. | SCALE:                            | NTS         | SHEET :          | 2 OF 3 |
|                                                             |                                                                                                                                                                                                  | DRAWING                           | NUMBER      |                  | ISSUE  |
| YOUR CONNECTION TO QUALITY & SERVICE                        |                                                                                                                                                                                                  | 3                                 | 42 Assembly |                  | 1      |