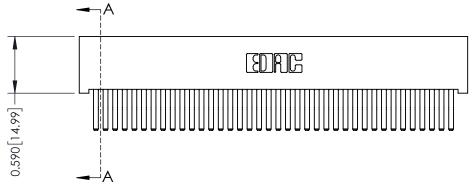

THIS IS A C.A.D. GENERATED DRAWING DO NOT MAKE MANUAL REVISIONS TO MASTER

ISSUE NUMBER

ORIGINAL

1

| 342 / 392 Card Edge Connector<br>Mounting Options |                                                                                                                                                                                               | ACAD REFERENCE NO. 342 ENG MASTER |                         |        |  |  |
|---------------------------------------------------|-----------------------------------------------------------------------------------------------------------------------------------------------------------------------------------------------|-----------------------------------|-------------------------|--------|--|--|
|                                                   |                                                                                                                                                                                               | DRAWN: J.LEE                      | DATE: <b>OCT. 06/09</b> |        |  |  |
|                                                   |                                                                                                                                                                                               | CHECKED:                          | DATE:                   |        |  |  |
| TORONTO, ONTARIO                                  | THESE DRAWINGS AND SPECIFICATIONS ARE THE PROPERTY OF EDAC INCAND SHALL NOT BE REPRODUCED,OR COPIED OR USED AS THE BASIS FOR THE MANUFACTURE OR SALE OF APPARATUS WITHOUT WRITTEN PERMISSION. | SCALE: NTS                        | SHEET :                 | 3 OF 3 |  |  |
|                                                   |                                                                                                                                                                                               | DRAWING NUMBER                    | •                       | ISSUE  |  |  |
| YOUR CONNECTION TO QUALITY & SERVICE              |                                                                                                                                                                                               | 342 Assembly                      |                         | 1      |  |  |