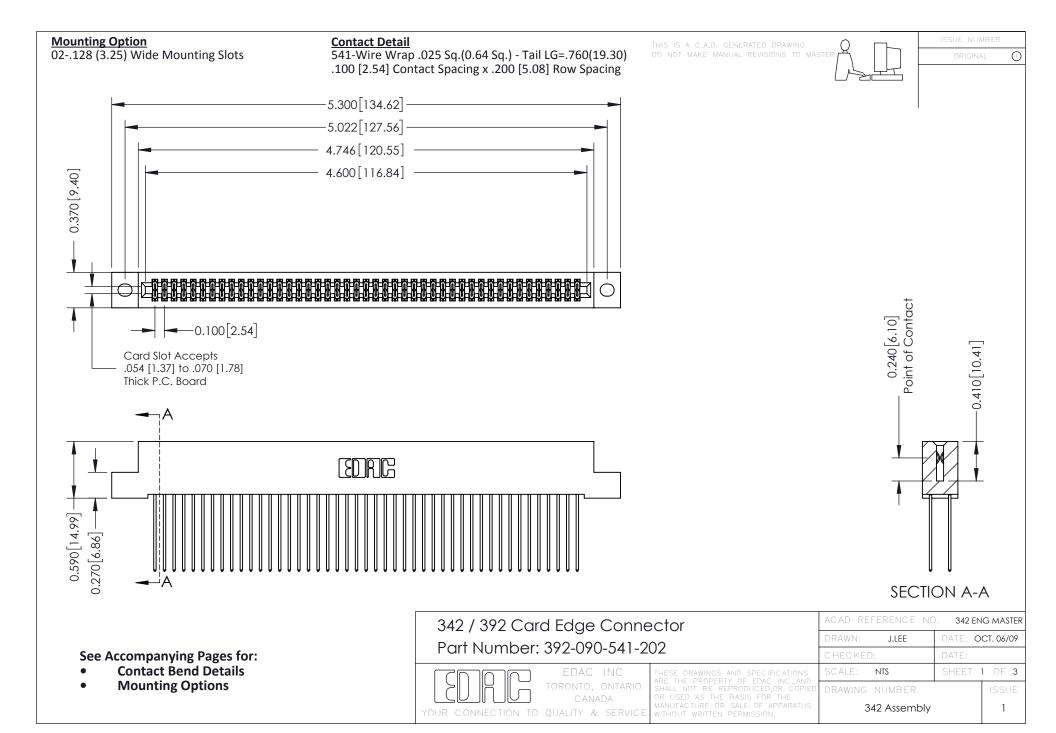

THIS IS A C.A.D. GENERATED DRAWING DO NOT MAKE MANUAL REVISIONS TO MASTER. ISSUE NUMBER

ORIGINAL

1



| 342 / 392 Series Card Edge Connector<br>Contact Bend Detail |                                                                                                                                                                                                  | ACAD REFERENCE NO. 342 ENG MASTER |             |                  |        |
|-------------------------------------------------------------|--------------------------------------------------------------------------------------------------------------------------------------------------------------------------------------------------|-----------------------------------|-------------|------------------|--------|
|