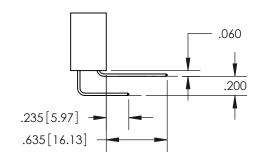

Outside Tails

Between Tails

| ACAD REFERENCE NO.  | 345-ENG-MASTER   |
|---------------------|------------------|
| DRAWN: R.STA.MONICA | DATE:MAY.16/2017 |
| CHECKED:            | DATE:            |
| SCALE: 1:1          | SHEET 2 OF 2     |
| DRAWING NUMBER      | ISSUE            |
| 345-ENG-MASTER      | 1                |