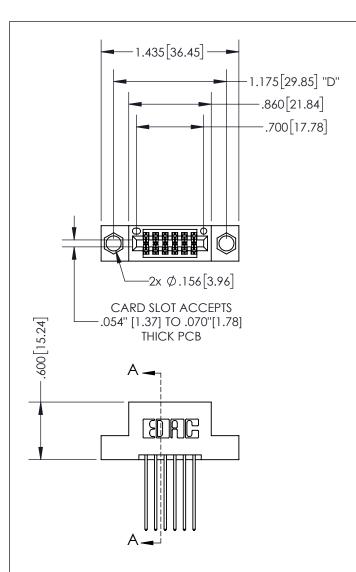

<u>Contact Dimensions:</u> 541-Wire Wrap .025 Sq.(0.64 Sq.) - Tail LG=.750(19.05) .100 (2.54) Contact Spacing x .200 (5.08) Row Spacing

INSULATOR MATERIAL: THERMOPLASTIC PBT, UL 94V-0 CONTACT MATERIAL; COPPER TIN ALLOY CONTACT PLATING: GOLD ON THE MATING AREA, TIN PLATING ON THE CONTACT TAILS, NICKEL UNDERPLATE

THIS IS A C.A.D. GENERATED DRAWING DO NOT MAKE MANUAL REVISIONS TO MASTER.

ISSUE NUMBER ORIGINAL 1

SECTION A-A

345/395 SERIES CARD EDGE CONNECTOR PART NUMBER: 395-012-541-204

**EDAC INC** TORONTO, ONTARIO CANADA

THESE DRAWINGS AND SPECIFICATIONS ARE THE PROPERTY OF EDAC INC., AND SHALL NOT BE REPRODUCED, OR COPIED OR USED AS THE BASIS FOR THE MANUFACTURE OR SALE OF APPARATUS WITHOUT WRITTEN PERMISSION.

| ACAD REFERENCE NO.  | 345-ENG-MASTER   |
|---------------------|------------------|
| DRAWN: R.STA.MONICA | DATE:MAY.16/2017 |
| CHECKED:            | DATE:            |
| SCALE: 1:1          | SHEET 1 OF 2     |
| DRAWING NUMBER      | ISSUE            |
| 345-ENG-MASTER      | 1                |
|                     |                  |