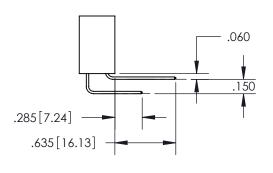

Outside Tails

Between Tails

| ACAD REFERENCE NO.  | 345-ENG-MASTER   |
|---------------------|------------------|
| DRAWN: R.STA.MONICA | DATE:MAY.16/2017 |
| CHECKED:            | DATE:            |
| SCALE: 1:1          | SHEET 2 OF 2     |
| DRAWING NUMBER      | ISSUE            |
| 345-ENG-MASTER      | 1                |