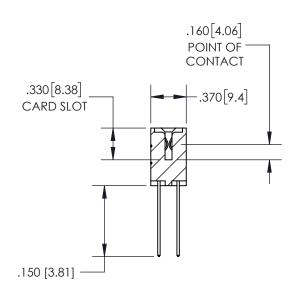

ISSUE NUMBER

ORIGINAL

1

**Contact Code 558** 

**Contact Code 559** 

**Contact Code 560** 

| 345/395 SERIES CARD EDGE CONNECTOR          |
|---------------------------------------------|
| CONTACT CODE 555,556,558,559,560 DIMENSIONS |