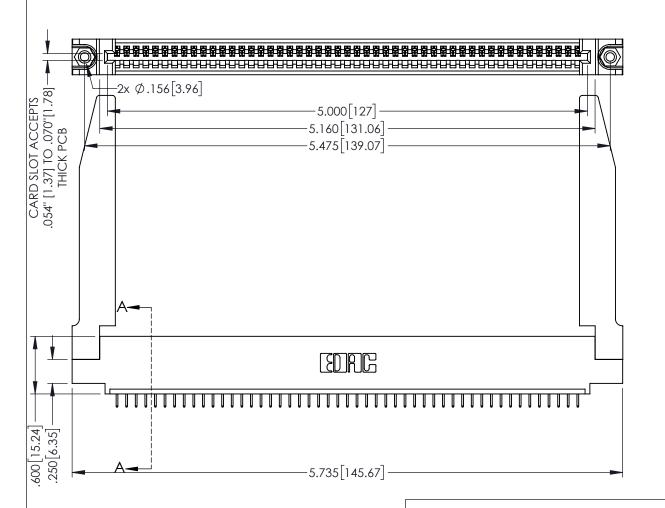

<u>Contact Dimensions:</u>
525-P.C. Tail .018 Sq.(0.46 Sq.) - Tail LG=.150(3.81)
.100 (2.54) Contact Spacing x .200 (5.08) Row Spacing

1

.160[4.06] POINT OF CONTACT CARD SLOT 330 [8.38] **SECTION A-A** 

INSULATOR MATERIAL: THERMOPLASTIC PBT BLACK, UL 94V-0

CONTACT MATERIAL; COPPER TIN ALLOY CONTACT PLATING: GOLD ON THE MATING AREA, TIN PLATING ON THE CONTACT TAILS, NICKEL UNDERPLATE

| 345/395 SERIES CARD EDGE CONNECTOR |
|------------------------------------|
| PART NUMBER: 395-049-525-478       |

YOUR CONNECTION TO QUALITY & SERVICE

| ACAD REFERENCE NO. 345-ENG-MASTER |                  |       |  |
|-----------------------------------|------------------|-------|--|
| DRAWN: R.STA.MONICA               | DATE:MAY.16/2017 |       |  |
| CHECKED:                          | DATE:            |       |  |
| SCALE: 1:1                        | SHEET 1          | OF 2  |  |
| DRAWING NUMBER                    |                  | ISSUE |  |
| 345-ENG-MASTER                    |                  | 1     |  |