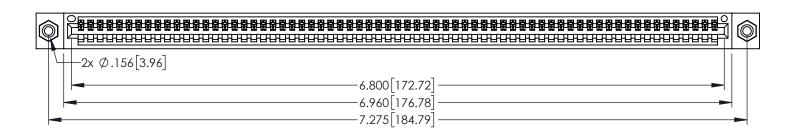

<u>Contact Dimensions:</u>
525-P.C. Tail .018 Sq.(0.46 Sq.) - Tail LG=.150(3.81)
.100 (2.54) Contact Spacing x .200 (5.08) Row Spacing

1

INSULATOR MATERIAL: THERMOPLASTIC PBT BLACK, UL 94V-0

CONTACT MATERIAL; COPPER TIN ALLOY

CONTACT PLATING: GOLD ON THE MATING AREA, TIN PLATING ON THE CONTACT TAILS, NICKEL UNDERPLATE

345/395 SERIES CARD EDGE CONNECTOR PART NUMBER: 395-067-525-408

| ACAD RE        | EFERENCE NO  | . 345-ENC       | G-MASTER  |
|----------------|--------------|-----------------|-----------|
| DRAWN:         | R.STA.MONICA | DATE: <b>MA</b> | Y.16/2017 |
| CHECKE         | D:           | DATE:           |           |
| SCALE:         | 1:1          | SHEET 1         | OF 2      |
| DRAWING NUMBER |              |                 | ISSUE     |
|                |              |                 | 1         |