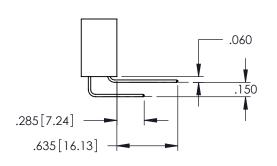

<u>Contact Dimensions:</u>
525-P.C. Tail .018 Sq.(0.46 Sq.) - Tail LG=.150(3.81)
.100 (2.54) Contact Spacing x .200 (5.08) Row Spacing

1

INSULATOR MATERIAL: THERMOPLASTIC PBT BLACK, UL 94V-0

CONTACT MATERIAL; COPPER TIN ALLOY

CONTACT PLATING: GOLD ON THE MATING AREA, TIN PLATING ON THE CONTACT TAILS, NICKEL UNDERPLATE

345/395 SERIES CARD EDGE CONNECTOR PART NUMBER: 395-067-525-408

| ACAD RE        | EFERENCE NO  | . 345-ENC       | G-MASTER  |
|----------------|--------------|-----------------|-----------|
| DRAWN:         | R.STA.MONICA | DATE: <b>MA</b> | Y.16/2017 |
| CHECKE         | D:           | DATE:           |           |
| SCALE:         | 1:1          | SHEET 1         | OF 2      |
| DRAWING NUMBER |              |                 | ISSUE     |
|                |              |                 | 1         |