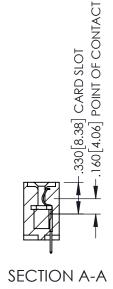

<u>Contact Dimensions:</u>
525-P.C. Tail .018 Sq.(0.46 Sq.) - Tail LG=.150(3.81)
.100 (2.54) Contact Spacing x .200 (5.08) Row Spacing

1

INSULATOR MATERIAL: THERMOPLASTIC PBT BLACK, UL 94V-0

CONTACT MATERIAL; COPPER TIN ALLOY

CONTACT PLATING: GOLD ON THE MATING AREA, TIN PLATING ON THE CONTACT TAILS, NICKEL UNDERPLATE

345/395 SERIES CARD EDGE CONNECTOR PART NUMBER: 395-067-525-408

| ACAD RE        | EFERENCE NO  | . 345-ENC       | G-MASTER  |
|----------------|--------------|-----------------|-----------|
| DRAWN:         | R.STA.MONICA | DATE: <b>MA</b> | Y.16/2017 |
| CHECKE         | D:           | DATE:           |           |
| SCALE:         | 1:1          | SHEET 1         | OF 2      |
| DRAWING NUMBER |              |                 | ISSUE     |
|                |              |                 | 1         |