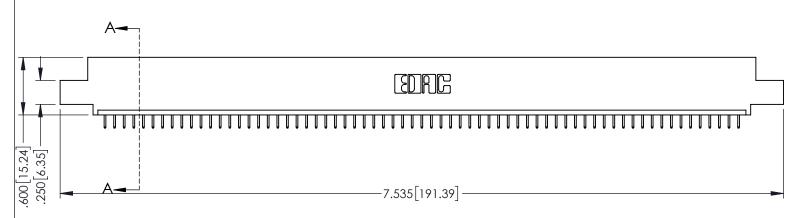

<u>Contact Dimensions:</u>
525-P.C. Tail .018 Sq.(0.46 Sq.) - Tail LG=.150(3.81)
.100 (2.54) Contact Spacing x .200 (5.08) Row Spacing

1

INSULATOR MATERIAL: THERMOPLASTIC PBT BLACK, UL 94V-0

CONTACT MATERIAL; COPPER TIN ALLOY

CONTACT PLATING: GOLD ON THE MATING AREA, TIN PLATING ON THE CONTACT TAILS, NICKEL UNDERPLATE

345/395 SERIES CARD EDGE CONNECTOR PART NUMBER: 395-067-525-408

| ACAD RE        | EFERENCE NO  | . 345-ENC       | G-MASTER  |
|----------------|--------------|-----------------|-----------|
| DRAWN:         | R.STA.MONICA | DATE: <b>MA</b> | Y.16/2017 |
| CHECKE         | D:           | DATE:           |           |
| SCALE:         | 1:1          | SHEET 1         | OF 2      |
| DRAWING NUMBER |              |                 | ISSUE     |
|                |              |                 | 1         |