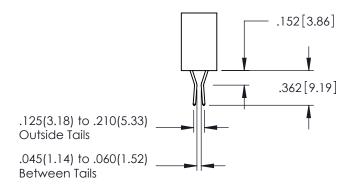

<u>Contact Dimensions:</u>
525-P.C. Tail .018 Sq.(0.46 Sq.) - Tail LG=.150(3.81)
.100 (2.54) Contact Spacing x .200 (5.08) Row Spacing

1

INSULATOR MATERIAL: THERMOPLASTIC PBT BLACK, UL 94V-0

CONTACT MATERIAL; COPPER TIN ALLOY CONTACT PLATING: GOLD ON THE MATING AREA, TIN PLATING ON THE CONTACT TAILS, NICKEL UNDERPLATE