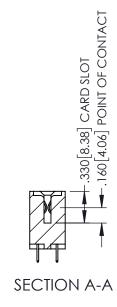

<u>Contact Dimensions:</u>
525-P.C. Tail .018 Sq.(0.46 Sq.) - Tail LG=.150(3.81)
.100 (2.54) Contact Spacing x .200 (5.08) Row Spacing

1

INSULATOR MATERIAL: THERMOPLASTIC PBT BLACK, UL 94V-0

CONTACT MATERIAL; COPPER TIN ALLOY CONTACT PLATING: GOLD ON THE MATING AREA, TIN PLATING ON THE CONTACT TAILS, NICKEL UNDERPLATE