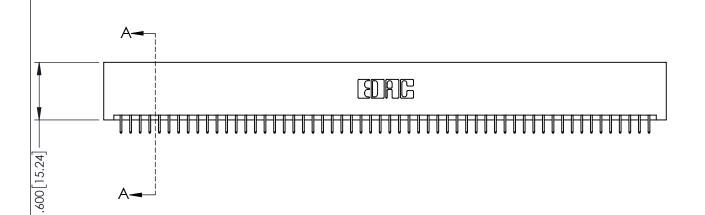

| 345/395 SERIES CARD EDGE CONNECTOR |
|------------------------------------|
| PART NUMBER: 395-112-525-201       |

YOUR CONNECTION TO QUALITY & SERVICE WITHOUT WRITTEN PERMISSION.

| CONNECTOR<br>D1                                                                                                                                                     | ACAD REFERENCE NO. 345-ENG-MASTER |               |                 |           |
|---------------------------------------------------------------------------------------------------------------------------------------------------------------------|-----------------------------------|---------------|-----------------|-----------|
|                                                                                                                                                                     | DRAWN:                            | R.STA.MONICA  | DATE: <b>MA</b> | Y.16/2017 |
|                                                                                                                                                                     | CHECKE                            | D:            | DATE:           |           |
| THESE DRAWINGS AND SPECIFICATIONS ARE THE PROPERTY OF EDAC INC.,AND SHALL NOT BE REPRODUCED,OR COPIED OR USED AS THE BASIS FOR THE MANUFACTURE OR SALE OF APPARATUS | SCALE:                            | 1:1           | SHEET 1         | OF 2      |
|                                                                                                                                                                     | DRAWING                           | NUMBER        |                 | ISSUE     |
|                                                                                                                                                                     | ء ا                               | 45-FNG-MASTER |                 | 1         |