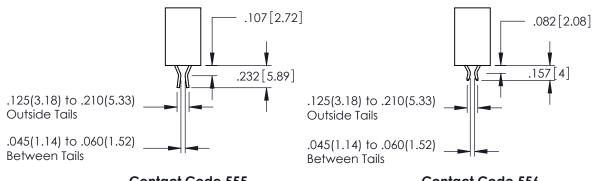

**Contact Code 555** 

**Contact Code 556** 

**Contact Code 558** 

**Contact Code 559** 

**Contact Code 560** 

INSULATOR MATERIAL: THERMOPLASTIC POLYESTER, UL 94V-0

DAP MATERIAL AVAILABLE UPON REQUEST

CONTACT MATERIAL; COPPER ALLOY

CONTACT PLATING: GOLD ON THE MATING AREA, TIN PLATING ON THE CONTACT TAILS, NICKEL UNDERPLATE

## 345/395 SERIES CARD EDGE CONNECTOR CONTACT CODE 555,556,558,559,560 DIMENSIONS

.060

.150

YOUR CONNECTION TO QUALITY & SERVICE

|    | ACAD REFERENCE NO   | . 345-ENG-MASTER |  |  |  |
|----|---------------------|------------------|--|--|--|
| 2  | DRAWN: R.STA.MONICA | DATE:MAY.16/2017 |  |  |  |
| J  | CHECKED:            | DATE:            |  |  |  |
| ,  | SCALE: 1:1          | SHEET 2 OF 2     |  |  |  |
| ED | DRAWING NUMBER      | ISSUE            |  |  |  |