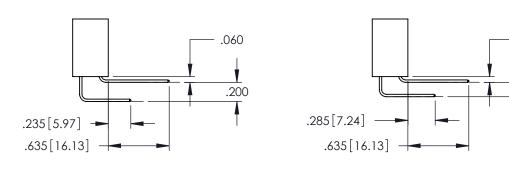

**Contact Code 555** 

**Contact Code 556** 

**Contact Code 558** 

**Contact Code 559** 

**Contact Code 560** 

INSULATOR MATERIAL: THERMOPLASTIC POLYESTER, UL 94V-0

DAP MATERIAL AVAILABLE UPON REQUEST

CONTACT MATERIAL; COPPER ALLOY

CONTACT PLATING: GOLD ON THE MATING AREA, TIN PLATING ON THE CONTACT TAILS, NICKEL UNDERPLATE