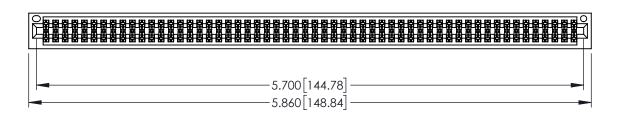

| 345/395 SERIES CARD EDGE CONNECTOR |
|------------------------------------|
| PART NUMBER: 395-112-525-201       |

YOUR CONNECTION TO QUALITY & SERVICE WITHOUT WRITTEN PERMISSION.

| CONNECTOR<br>D1                                                                                                                                                     | ACAD REFERENCE NO. 345-ENG-MASTER |               |                 |           |
|---------------------------------------------------------------------------------------------------------------------------------------------------------------------|-----------------------------------|---------------|-----------------|-----------|
|                                                                                                                                                                     | DRAWN:                            | R.STA.MONICA  | DATE: <b>MA</b> | Y.16/2017 |
|                                                                                                                                                                     | CHECKE                            | D:            | DATE:           |           |
| THESE DRAWINGS AND SPECIFICATIONS ARE THE PROPERTY OF EDAC INC.,AND SHALL NOT BE REPRODUCED,OR COPIED OR USED AS THE BASIS FOR THE MANUFACTURE OR SALE OF APPARATUS | SCALE:                            | 1:1           | SHEET 1         | OF 2      |
|                                                                                                                                                                     | DRAWING                           | NUMBER        |                 | ISSUE     |
|                                                                                                                                                                     | ء ا                               | 45-FNG-MASTER |                 | 1         |