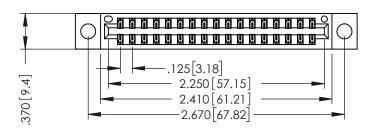

THIS IS A C.A.D. GENERATED DRAWING DO NOT MAKE MANUAL REVISIONS TO MASTER.

ISSUE NUMBER

ORIGINAL

1

INSULATOR MATERIAL: THERMOPLASTIC POLYESTER, UL 94V-0 CONTACT MATERIAL; COPPER, NICKEL, TIN ALLOY CA-725 CONTACT PLATING: GOLD ON THE MATING AREA, TIN-LEAD

ON THE CONTACT TAILS, NICKEL UNDERPLATE

346/396 SERIES CARD EDGE CONNECTOR PART NUMBER: 396-034-522-204

YOUR CONNECTION TO QUALITY & SERVICE

**EDAC INC** TORONTO, ONTARIO CANADA

THESE DRAWINGS AND SPECIFICATIONS ARE THE PROPERTY OF EDAC INC.,AND SHALL NOT BE REPRODUCED, OR COPIED OR USED AS THE BASIS FOR THE MANUFACTURE OR SALE OF APPARATUS WITHOUT WRITTEN PERMISSION.

| ACAD REFERENCE NO. |       | 346-ENG-MASTER |           |
|--------------------|-------|----------------|-----------|
| DRAWN:             | J.LEE | DATE: AF       | PR. 22/09 |
| CHECKED:           |       | DATE:          |           |
| SCALE:             | 1:1   | SHEET 1        | OF 2      |
| DRAWING NUMBER     |       |                | ISSUE     |