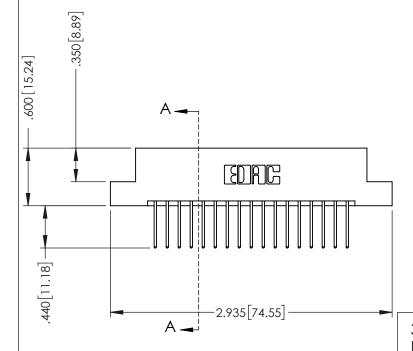

## **Contact Code 555**

## **Contact Code 556**

INSULATOR MATERIAL: THERMOPLASTIC POLYESTER, UL 94V-0 CONTACT MATERIAL; COPPER, NICKEL, TIN ALLOY CA-725 CONTACT PLATING: GOLD ON THE MATING AREA, TIN-LEAD

ON THE CONTACT TAILS, NICKEL UNDERPLATE

## 346/396 SERIES CARD EDGE CONNECTOR CONTACT CODE 555,556,558,559,560 DIMENSIONS

YOUR CONNECTION TO QUALITY & SERVICE

**EDAC INC** TORONTO, ONTARIO CANADA

THESE DRAWINGS AND SPECIFICATIONS ARE THE PROPERTY OF EDAC INC.,AND SHALL NOT BE REPRODUCED, OR COPIED OR USED AS THE BASIS FOR THE MANUFACTURE OR SALE OF APPARATUS WITHOUT WRITTEN PERMISSION.

|  | ACAD REFERENCE NO. | 346-ENG-MASTER   |
|--|--------------------|------------------|
|  | DRAWN: J.LEE       | DATE: APR. 22/09 |
|  | CHECKED:           | DATE:            |
|  | SCALE: 1:1         | SHEET 2 OF 2     |
|  | DRAWING NUMBER     | ISSUE            |
|  | 346-ENG-MASTER     | 1                |