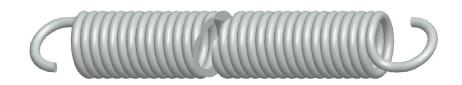

SCALE

3.000

**EXTENSION SPRINGS** 

COMPONENT

| NENT    | SPRINGS |           |
|---------|---------|-----------|
| 6056    |         | UNIT      |
| 0000    |         | INCH [mm] |
| SION SF | PRINGS  | SHEET     |
|         |         | 1 of 1    |