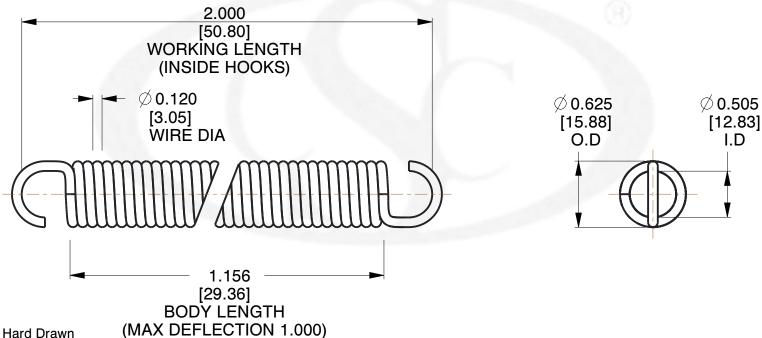

NOTES:

1. Material: Hard Drawn

2. Finish: No finish

3. Sugg Max. Load: 94.000 (lbs)

4. Deflection: 1.000 (in)

5. All Drawing Dimensions are in Inches [mm]

6. Coil Count,

info@centuryspring.com

SCALE

3.000

**EXTENSION SPRINGS** 

COMPONENT

| NENT    | SPRINGS |           |
|---------|---------|-----------|
| 6056    |         | UNIT      |
| 0000    |         | INCH [mm] |
| SION SF | PRINGS  | SHEET     |
|         |         | 1 of 1    |