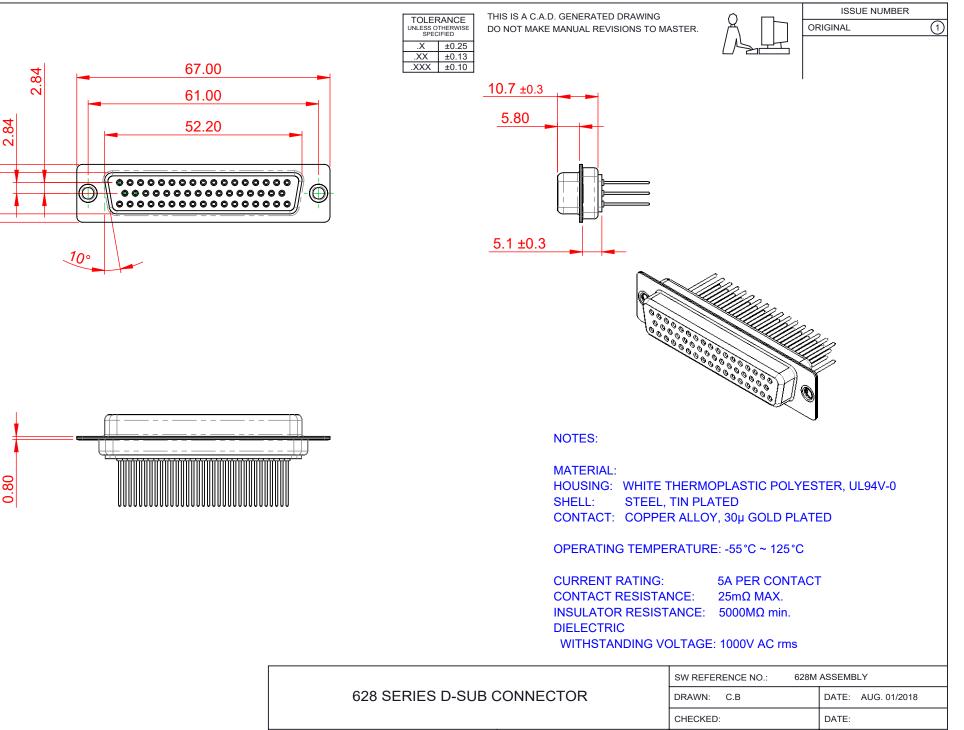

THIS SERIES FULLY CONFORMS TO THE EUROPEAN UNION DIRECTIVES 2011/65/EU FOR RoHS COMPLIANCY. COMPLIANT

10.90

15.30

THESE DRAWINGS AND SPECIFICATIONS EDAC INC TORONTO, ONTARIO CANADA

ARE THE PROPERTY OF EDAC INC. AND SHALL NOT BE REPRODUCED, OR COPIED OR USED AS THE BASIS FOR THE MANUFACTURE OR SALE OF APPARATUS WITHOUT WRITTEN PERMISSION.

| SW REFERENCE NO 020M ASSEMBLY |                    |            |       |
|-------------------------------|--------------------|------------|-------|
| DRAWN: C.B                    | DATE: AUG. 01/2018 |            |       |
| CHECKED:                      |                    | DATE:      |       |
| SCALE: 1:1                    |                    | SHEET 1 OF | 1     |
| DRAWING NUMBER:               | 628-M50-623-WT1    |            | ISSUE |
| PART NUMBER:                  | 628-M50-623-WT1    |            | 1     |
|                               |                    |            |       |