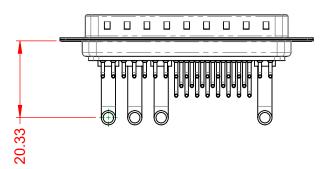

| ISSUE NUMBER |     |
|--------------|-----|
| ORIGINAL     | (1) |





NOTES:

MATERIAL: HOUSING: SHELL: CONTACT:

**OPERATING TEMPERATURE:** 

THERMOPLASTIC POLYESTER, UL94V-0 STEEL, NICKEL PLATED COPPER ALLOY, 30µ" GOLD PLATED



POWER/CO-AX CONTACT RATING: (IF PRESENT) SIGNAL CONTACT CURRENT RATING: 5A PER CONTACT SIGNAL CONTACT RESISTANCE:  $10m\Omega$  MAX. **INSULATOR RESISTANCE:** 5000MΩ min.

DIELECTRIC WITHSTANDING VOLTAGE:

.XX ±0.13 .XXX ±0.05

40A (CURRENT)

-55°C ~ 125°C

1000V AC rms



|             |                                      |                                                                                                                                       | SW REFERENCE NO.: 629 COMBO ASSEMBLY |                  |       |
|-------------|--------------------------------------|---------------------------------------------------------------------------------------------------------------------------------------|--------------------------------------|------------------|-------|
|