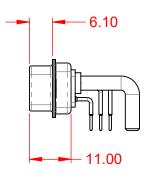

| ISSUE NUMBER |     |
|--------------|-----|
| ORIGINAL     | (1) |





NOTES:

MATERIAL: HOUSING: SHELL: CONTACT:

**OPERATING TEMPERATURE:** 

THERMOPLASTIC POLYESTER, UL94V-0 STEEL, NICKEL PLATED COPPER ALLOY, 30µ" GOLD PLATED



POWER/CO-AX CONTACT RATING: (IF PRESENT) SIGNAL CONTACT CURRENT RATING: 5A PER CONTACT SIGNAL CONTACT RESISTANCE:  $10m\Omega$  MAX. **INSULATOR RESISTANCE:** 5000MΩ min.

DIELECTRIC WITHSTANDING VOLTAGE:

.XX ±0.13 .XXX ±0.05

40A (CURRENT)

-55°C ~ 125°C

1000V AC rms



|             |                                      |                                                                                                                                       | SW REFERENCE NO.: 629 COMBO ASSEMBLY |                  |       |
|-------------|--------------------------------------|----------------------------------------------------