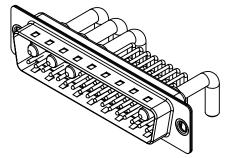

.XX ±0.13 .XXX ±0.05

40A (CURRENT)

-55°C ~ 125°C

1000V AC rms

|             |                                      |                                                                                                                                       | SW REFERENCE NO.: 629 COMBO ASSEMBLY |                  |       |
|-------------|--------------------------------------|---------------------------------------------------------------------------------------------------------------------------------------|--------------------------------------|------------------|-------|
|             | COMBINATION                          | COMBINATION D-SUB                                                                                                                     |                                      | DATE: JAN. 01/20 | 19    |
|             |                                      |                                                                                                                                       | CHECKED:                             | DATE:            |       |
| то          | EDAC INC                             | THESE DRAWINGS AND SPECIFICATIONS<br>ARE THE PROPERTY OF EDAC INCAND                                                                  | SCALE: (IN C.A.D. 1:1)               | SHEET 1 OF       | 2     |
| VES<br>NCY. | YOUR CONNECTION TO QUALITY & SERVICE | SHALL NOT BE REPRODUCED, OR COPIED<br>OR USED AS THE BASIS FOR THE<br>MANUFACTURE OR SALE OF APPARATUS<br>WITHOUT WRITTEN PERMISSION. | DRAWING NUMBER: 629-36W4650-4N1      |                  | ISSUE |
|             |                                      |                                                                                                                                       | PART NUMBER: 629-36W                 | 4650-4N1         | 1     |