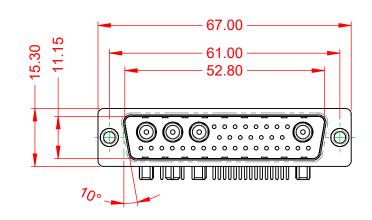

.XX ±0.13 .XXX ±0.05

40A (CURRENT)

-55°C ~ 125°C

1000V AC rms

|             |                                      |                                                                                                                                       | SW REFERENCE NO.: 629 COMBO ASSEMBLY |                  |       |
|-------------|--------------------------------------|---------------------------------------------------------------------------------------------------------------------------------------|--------------------------------------|------------------|-------|
|             | COMBINATION                          | COMBINATION D-SUB                                                                                                                     |                                      | DATE: JAN. 01/20 | 19    |
|             |                                      |                                                                                                                                       | CHECKED:                             | DATE:            |       |
| то          | EDAC INC                             | THESE DRAWINGS AND SPECIFICATIONS<br>ARE THE PROPERTY OF EDAC INCAND                                                                  | SCALE: (IN C.A.D. 1:1)               | SHEET 1 OF       | 2     |
| VES<br>NCY. | YOUR CONNECTION TO QUALITY & SERVICE | SHALL NOT BE REPRODUCED, OR COPIED<br>OR USED AS THE BASIS FOR THE<br>MANUFACTURE OR SALE OF APPARATUS<br>WITHOUT WRITTEN PERMISSION. | DRAWING NUMBER: 629-36W4650-4N1      |                  | ISSUE |
|             |                                      |                                                                                                                                       | PART NUMBER: 629-36W                 | 4650-4N1         | 1     |