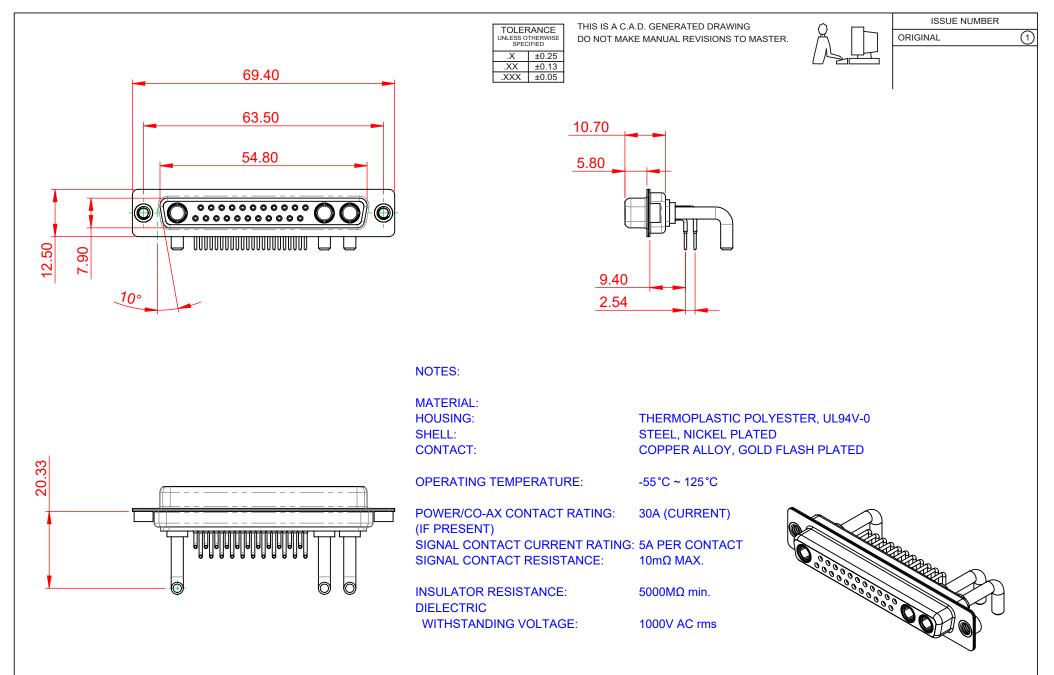

| COMBINATION D-SUB                      |                                                                                                                                                                                                                | SW REFERENCE NO.: 630 COMBO ASSEMBLY |                  |       |
|----------------------------------------|----------------------------------------------------------------------------------------------------------------------------------------------------------------------------------------------------------------|--------------------------------------|------------------|-------|
|                                        |                                                                                                                                                                                                                | DRAWN: C.B                           | DATE: JAN. 01/20 | 19    |
|                                        |                                                                                                                                                                                                                | CHECKED:                             | DATE:            |       |
| EDAC INC<br>TORONTO, ONTARIO<br>CANADA | THESE DRAWINGS AND SPECIFICATIONS<br>ARE THE PROPERTY OF EDAC INC.,AND<br>SHALL NOT BE REPRODUCED,OR COPIED<br>OR USED AS THE BASIS FOR THE<br>MANUFACTURE OR SALE OF APPARATUS<br>WITHOUT WRITTEN PERMISSION. | SCALE: (IN C.A.D. 1:1)               | SHEET 1 OF       | 2     |
|                                        |                                                                                                                                                                                                                | DRAWING NUMBER: 630-25W3250-3NA      |                  | ISSUE |
| YOUR CONNECTION TO QUALITY & SERVICE   |                                                                                                                                                                                                                | PART NUMBER: 630-25W                 | 3250-3NA         | 1     |