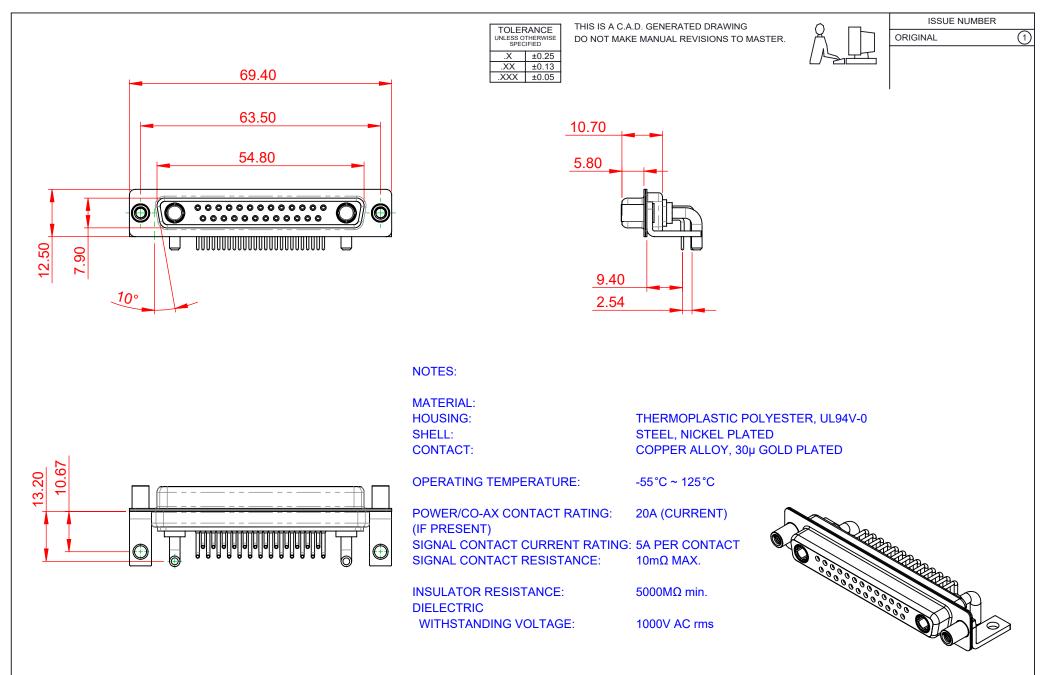

|                                      | COMBINATION D-SUB                                                                                                                                                                                              |                                 | SW REFERENCE NO.: 630 COMBO ASSEMBLY |       |  |
|--------------------------------------|----------------------------------------------------------------------------------------------------------------------------------------------------------------------------------------------------------------|---------------------------------|--------------------------------------|-------|--|
| COMBINATION                          |                                                                                                                                                                                                                |                                 | DATE: JAN. 01/20                     | 19    |  |
|                                      |                                                                                                                                                                                                                |                                 | DATE:                                |       |  |
| EDAC INC                             | THESE DRAWINGS AND SPECIFICATIONS<br>ARE THE PROPERTY OF EDAC INC.,AND<br>SHALL NOT BE REPRODUCED,OR COPIED<br>OR USED AS THE BASIS FOR THE<br>MANUFACTURE OR SALE OF APPARATUS<br>WITHOUT WRITTEN PERMISSION. | SCALE: (IN C.A.D. 1:1)          | SHEET 1 OF                           | 2     |  |
| TORONTO, ONTARIO<br>CANADA           |                                                                                                                                                                                                                | DRAWING NUMBER: 630-27W2640-2N6 |                                      | ISSUE |  |
| YOUR CONNECTION TO QUALITY & SERVICE |                                                                                                                                                                                                                | PART NUMBER: 630-27W            | 2640-2N6                             | 1     |  |