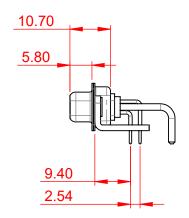

THIS IS A C.A.D. GENERATED DRAWING DO NOT MAKE MANUAL REVISIONS TO MASTER.



ISSUE NUMBER ORIGINAL



NOTES:

MATERIAL:

**HOUSING:** THERMOPLASTIC POLYESTER, UL94V-0

SHELL: STEEL, TIN PLATED

CONTACT: COPPER ALLOY, 30µ GOLD PLATED

**OPERATING TEMPERATURE:** -55°C ~ 125°C

POWER/CO-AX CONTACT RATING: 10A (CURRENT)

(IF PRESENT)

SIGNAL CONTACT CURRENT RATING: 5A PER CONTACT

SIGNAL CONTACT RESISTANCE:  $10m\Omega$  MAX.

**INSULATOR RESISTANCE:** 5000MΩ min.

**DIELECTRIC** 

WITHSTANDING VOLTAGE: 1000V AC rms



## 20.33 10.67

## **COMBINATION D-SUB**



**EDAC INC** TORONTO, ONTARIO CANADA

THESE DRAWINGS AND SPECIFICATIONS ARE THE PROPERTY OF EDAC INC..AND SHALL NOT BE REPRODUCED, OR COPIED OR USED AS THE BASIS FOR THE MANUFACTURE OR SALE OF APPARATUS WITHOUT WRITTEN PERMISSION.

|   | SW REFERENCE NO.: 630 C         | .: 630 COMBO ASSEMBLY |  |  |
|---|----------------------------