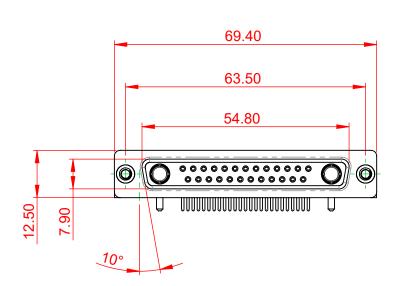

DRAWING NUMBER: 630-27W2650-1T4 ISSUE PART NUMBER: 630-27W2650-1T4

TOLERANCE UNLESS OTHERWISE SPECIFIED

.X ±0.25 .XX ±0.13 .XXX ±0.05

THIS IS A C.A.D. GENERATED DRAWING DO NOT MAKE MANUAL REVISIONS TO MASTER.