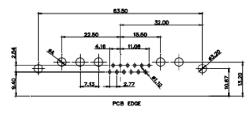

|   | SW REFERENCE NO.: | 630 C    | OMBO AS | SEMI | BLY   |       |   |
|---|-------------------|----------|---------|------|-------|-------|---|
|   | DRAWN: C.B        |          | DATE:   | JAN. | 01/20 | 19    |   |
|   | CHECKED:          |          | DATE:   |      |       |       |   |
|   | SCALE: N.T.S      |          | SHEET   | 2    | OF    | 6     |   |
| ' | DRAWING NUMBER:   | 630-3W3- | 240-3NE | )    | Ī     | ISSUE | : |

630-3W3-240-3ND

PART NUMBER:

TOLERANCE UNLESS OTHERWISE SPECIFIED .X ±0.25 .XX ±0.13

.XXX ±0.05

THIS IS A C.A.D. GENERATED DRAWING DO NOT MAKE MANUAL REVISIONS TO MASTER.

ISSUE NUMBER ORIGINAL

2W2 / 2WK2

3W3 / 3WK3

5W1 Male/Female

24W7 Male/Female

5W5 Male

8W8 Male

7W2 Male/Female

11W1 Male/Female

27W2 Male/Female

21W4 Male/Female

8W8 Female

PCB EDGE

17W2 Male/Female

21W1 Male/Female

PART NUMBER: