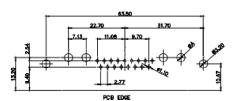

5W1 Male/Female

24W7 Male/Female

5W5 Male

8W8 Male

7W2 Male/Female

11W1 Male/Female

27W2 Male/Female

21W4 Male/Female

8W8 Female

PCB EDGE

17W2 Male/Female

21W1 Male/Female

PART NUMBER: