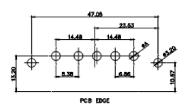

|   | SW REFERENCE NO.: 630 C  | OMBO ASSEMBLY      |
|---|--------------------------|--------------------|
|   | DRAWN: C.B               | DATE: JAN. 01/2019 |
|   | CHECKED:                 | DATE:              |
|   | SCALE: (IN C.A.D. 1:1)   | SHEET 1 OF 4       |
| ĺ | DRAWING NUMBER: 630-3W3- | .240-3ND ISSUE     |