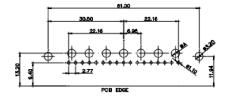

5W1 Male/Female

24W7 Male/Female

5W5 Male

8W8 Male

7W2 Male/Female

11W1 Male/Female

27W2 Male/Female

21W4 Male/Female

8W8 Female

PCB EDGE

17W2 Male/Female

21W1 Male/Female

PART NUMBER: