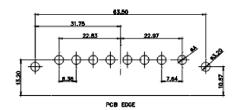

|   | SW REFERENCE NO.: | 630 C    | OMBO AS | SEMI | BLY   |       |   |
|---|-------------------|----------|---------|------|-------|-------|---|
|   | DRAWN: C.B        |          | DATE:   | JAN. | 01/20 | 19    |   |
|   | CHECKED:          |          | DATE:   |      |       |       |   |
|   | SCALE: N.T.S      |          | SHEET   | 2    | OF    | 6     |   |
| ' | DRAWING NUMBER:   | 630-3W3- | 240-3NE | )    | Ī     | ISSUE | : |