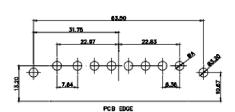

5W1 Male/Female

24W7 Male/Female

5W5 Male

8W8 Male

7W2 Male/Female

11W1 Male/Female

27W2 Male/Female

21W4 Male/Female

8W8 Female

PCB EDGE

17W2 Male/Female

21W1 Male/Female

PART NUMBER: