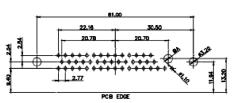

DRAWING NUMBER: 03U-3VV3-24U-3ND PART NUMBER: 630-3W3-240-3ND

THIS SERIES FULLY CONFORMS TO THE EUROPEAN UNION DIRECTIVES 2011/65/EU FOR RoHS COMPLIANCY.

TOLERANCE UNLESS OTHERWISE SPECIFIED

.X ±0.25 .XX ±0.13 .XXX ±0.05

THIS IS A C.A.D. GENERATED DRAWING DO NOT MAKE MANUAL REVISIONS TO MASTER.

ISSUE NUMBER (1) **ORIGINAL** 

0000 2W2

(COO) o 2WK2

0 (.0.

5W1

000)0 3W3

0000) 0 lοſ 3WK3

630-3W3-240-3ND

PART NUMBER:

TOLERANCE UNLESS OTHERWISE SPECIFIED .X ±0.25 .XX ±0.13

.XXX ±0.05

THIS IS A C.A.D. GENERATED DRAWING DO NOT MAKE MANUAL REVISIONS TO MASTER.

ISSUE NUMBER ORIGINAL

2W2 / 2WK2

3W3 / 3WK3