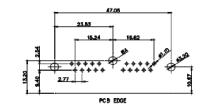

5W1 Male/Female

24W7 Male/Female

5W5 Male

8W8 Male

7W2 Male/Female

11W1 Male/Female

27W2 Male/Female

21W4 Male/Female

8W8 Female

PCB EDGE

17W2 Male/Female

21W1 Male/Female

PART NUMBER: