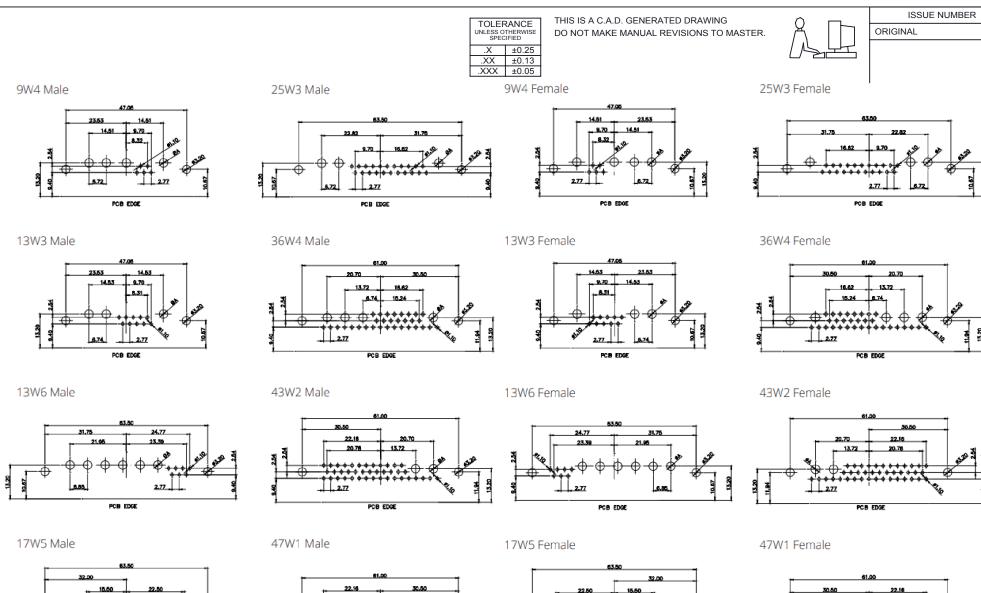

THIS IS A C.A.D. GENERATED DRAWING DO NOT MAKE MANUAL REVISIONS TO MASTER.

ISSUE NUMBER (1) **ORIGINAL** 

0000 2W2

(COO) o 2WK2

0 (.0.

5W1

000)0 3W3

0000) 0 lοſ 3WK3

0.::0 7W2

(;;;o;;;) o

11W1

000000 5W5

000 ...0 9W4

000::::0

13W3

0......

17W2

000:::::000

17W5

000:::::0 25W3

0000000

21W4

43W2

47W1