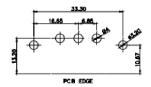

5W1 Male/Female

24W7 Male/Female

5W5 Male

8W8 Male

7W2 Male/Female

11W1 Male/Female

27W2 Male/Female

21W4 Male/Female

8W8 Female

PCB EDGE

17W2 Male/Female

21W1 Male/Female

PART NUMBER: