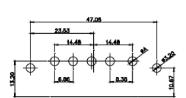

5W1 Male/Female

24W7 Male/Female

5W5 Male

8W8 Male

7W2 Male/Female

11W1 Male/Female

27W2 Male/Female

21W4 Male/Female

8W8 Female

PCB EDGE

17W2 Male/Female

21W1 Male/Female

PART NUMBER: