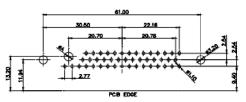

| SW REFERENCE NO.: 630 COMBO ASSEMBLY |          |         |      |       |       |   |
|--------------------------------------|----------|---------|------|-------|-------|---|
| DRAWN: C.B                           |          | DATE:   | JAN. | 01/20 | 19    |   |
| CHECKED:                             |          | DATE:   |      |       |       |   |
| SCALE: N.T.S                         |          | SHEET   | 3    | OF    | 4     |   |
| DRAWING NUMBER:                      | 630-3W3- | 240-3ND | )    |       | ISSUE | = |

630-3W3-240-3ND

THIS SERIES FULLY CONFORMS TO THE EUROPEAN UNION DIRECTIVES 2011/65/EU FOR RoHS COMPLIANCY.

YOUR CONNECTION TO QUALITY & SERVICE

630-3W3-240-3ND

| PCB EDGE PCB EDGE |                                                                                                                                                                                                                                                                                                                                                                                                                                                                                                                                                                                                                                                                                                                                                                                                                                                                                                                                                                                                                                                                                                                                                                                                                                                                                                                                                                                                                                                                                                                                                                                                                                                                                                                                                                                                                                                                                                                                                                                                                                                                                                                                |                         | PCB EDGE         |       |  |  |
|-------------------|--------------------------------------------------------------------------------------------------------------------------------------------------------------------------------------------------------------------------------------------------------------------------------------------------------------------------------------------------------------------------------------------------------------------------------------------------------------------------------------------------------------------------------------------------------------------------------------------------------------------------------------------------------------------------------------------------------------------------------------------------------------------------------------------------------------------------------------------------------------------------------------------------------------------------------------------------------------------------------------------------------------------------------------------------------------------------------------------------------------------------------------------------------------------------------------------------------------------------------------------------------------------------------------------------------------------------------------------------------------------------------------------------------------------------------------------------------------------------------------------------------------------------------------------------------------------------------------------------------------------------------------------------------------------------------------------------------------------------------------------------------------------------------------------------------------------------------------------------------------------------------------------------------------------------------------------------------------------------------------------------------------------------------------------------------------------------------------------------------------------------------|-------------------------|------------------|-------|--|--|
| OOMBINIATION BOUR |                                                                                                                                                                                                                                                                                                                                                                                                                                                                                                                                                                                                                                                                                                                                                                                                                                                                                                                                                                                                                                                                                                                                                                                                                                                                                                                                                                                                                                                                                                                                                                                                                                                                                                                                                                                                                                                                                                                                                                                                                                                                                                                                | SW REFERENCE NO.: 630 C | COMBO ASSEMBLY   |       |  |  |
|                   |                                                                                                                                                                                                                                                                                                                                                                                                                                                                                                                                                                                                                                                                                                                                                                                                                                                                                                                                                                                                                                                                                                                                                                                                                                                                                                                                                                                                                                                                                                                                                                                                                                                                                                                                                                                                                                                                                                                                                                                                                                                                                                                                | DRAWN: C.B              | DATE: JAN. 01/20 | )19   |  |  |
|                   |                                                                                                                                                                                                                                                                                                                                                                                                                                                                                                                                                                                                                                                                                                                                                                                                                                                                                                                                                                                                                                                                                                                                                                                                                                                                                                                                                                                                                                                                                                                                                                                                                                                                                                                                                                                                                                                                                                                                                                                                                                                                                                                                |                         | CHECKED:         | DATE: |  |  |
|                   | EDAC INC TORONTO, ONTARIO CANADA CONTARIO CONTAR | SCALE: N.T.S            | SHEET 4 OF       | 4     |  |  |
|                   |                                                                                                                                                                                                                                                                                                                                                                                                                                                                                                                                                                                                                                                                                                                                                                                                                                                                                                                                                                                                                                                                                                                                                                                                                                                                                                                                                                                                                                                                                                                                                                                                                                                                                                                                                                                                                                                                                                                                                                                                                                                                                                                                | DRAWING NUMBER: 630-3W3 | -240-3ND         | ISSUE |  |  |