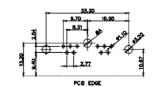

| SW REFERENCE NO.: 630 COMBO ASSEMBLY |          |         |      |       |       |   |
|--------------------------------------|----------|---------|------|-------|-------|---|
| DRAWN: C.B                           |          | DATE:   | JAN. | 01/20 | 19    |   |
| CHECKED:                             |          | DATE:   |      |       |       |   |
| SCALE: N.T.S                         |          | SHEET   | 3    | OF    | 4     |   |
| DRAWING NUMBER:                      | 630-3W3- | 240-3ND | )    |       | ISSUE | = |