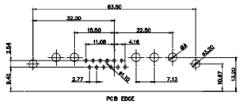

E PROPERTY OF EDAC INC..AND SHALL NOT BE REPRODUCED,OR COPIED OR USED AS THE BASIS FOR THE MANUFACTURE OR SALE OF APPARATUS WITHOUT WRITTEN PERMISSION.

| SW REFERENCE NO.: 630 COMBO ASSEMBLY |          |         |      |       |       |   |
|--------------------------------------|----------|---------|------|-------|-------|---|
| DRAWN: C.B                           |          | DATE:   | JAN. | 01/20 | 19    |   |
| CHECKED:                             |          | DATE:   |      |       |       |   |
| SCALE: N.T.S                         |          | SHEET   | 3    | OF    | 4     |   |
| DRAWING NUMBER:                      | 630-3W3- | 240-3ND | )    |       | ISSUE | = |

630-3W3-240-3ND

THIS SERIES FULLY CONFORMS TO THE EUROPEAN UNION DIRECTIVES 2011/65/EU FOR RoHS COMPLIANCY.







YOUR CONNECTION TO QUALITY & SERVICE





630-3W3-240-3ND

| PCB EDGE PCB EDGE |