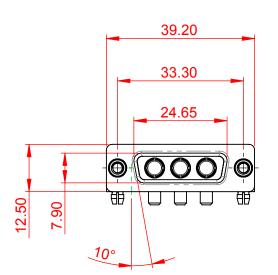

|   | SW REFERENCE NO.: 630 C  | OMBO ASSEMBLY      |
|---|--------------------------|--------------------|
|   | DRAWN: C.B               | DATE: JAN. 01/2019 |
|   | CHECKED:                 | DATE:              |
|   | SCALE: (IN C.A.D. 1:1)   | SHEET 1 OF 4       |
| ĺ | DRAWING NUMBER: 630-3W3- | .240-3ND ISSUE     |

DRAWING NUMBER: 03U-3VV3-24U-3ND PART NUMBER: 630-3W3-240-3ND

THIS SERIES FULLY CONFORMS TO THE EUROPEAN UNION DIRECTIVES 2011/65/EU FOR RoHS COMPLIANCY.

TOLERANCE UNLESS OTHERWISE SPECIFIED

.X ±0.25 .XX ±0.13 .XXX ±0.05