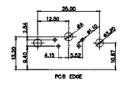

5W1 Male/Female

24W7 Male/Female

5W5 Male

8W8 Male

7W2 Male/Female

11W1 Male/Female

27W2 Male/Female

21W4 Male/Female

8W8 Female

PCB EDGE

17W2 Male/Female

21W1 Male/Female

PART NUMBER:

## CURRENT RATING / ØA

10A / 2.2 20A / 3.3 30A / 3.7 40A / 4.2