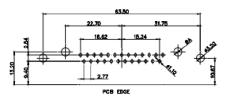

630-3W3-240-3ND

THIS SERIES FULLY CONFORMS TO THE EUROPEAN UNION DIRECTIVES 2011/65/EU FOR RoHS COMPLIANCY.

YOUR CONNECTION TO QUALITY & SERVICE

630-3W3-240-3ND

| PCB EDGE PCB EDGE |                                                                                                                                                                                                                                                                                                                                                                                                                                                                                                                                                                                                                                                                                                                                                                                                                                                                                                                                                                                                                                                                                                                                                                                                                                                                                                                                                                                                                                                                                                                                                                                                                                                                                                                                                                                                                                                                                                                                                                                                                                                                                                                                |                         | PCB EDGE         |       |  |  |
|-------------------|--------------------------------------------------------------------------------------------------------------------------------------------------------------------------------------------------------------------------------------------------------------------------------------------------------------------------------------------------------------------------------------------------------------------------------------------------------------------------------------------------------------------------------------------------------------------------------------------------------------------------------------------------------------------------------------------------------------------------------------------------------------------------------------------------------------------------------------------------------------------------------------------------------------------------------------------------------------------------------------------------------------------------------------------------------------------------------------------------------------------------------------------------------------------------------------------------------------------------------------------------------------------------------------------------------------------------------------------------------------------------------------------------------------------------------------------------------------------------------------------------------------------------------------------------------------------------------------------------------------------------------------------------------------------------------------------------------------------------------------------------------------------------------------------------------------------------------------------------------------------------------------------------------------------------------------------------------------------------------------------------------------------------------------------------------------------------------------------------------------------------------|-------------------------|------------------|-------|--|--|
| OOMBINIATION BOUR |                                                                                                                                                                                                                                                                                                                                                                                                                                                                                                                                                                                                                                                                                                                                                                                                                                                                                                                                                                                                                                                                                                                                                                                                                                                                                                                                                                                                                                                                                                                                                                                                                                                                                                                                                                                                                                                                                                                                                                                                                                                                                                                                | SW REFERENCE NO.: 630 C | COMBO ASSEMBLY   |       |  |  |
|                   |                                                                                                                                                                                                                                                                                                                                                                                                                                                                                                                                                                                                                                                                                                                                                                                                                                                                                                                                                                                                                                                                                                                                                                                                                                                                                                                                                                                                                                                                                                                                                                                                                                                                                                                                                                                                                                                                                                                                                                                                                                                                                                                                | DRAWN: C.B              | DATE: JAN. 01/20 | )19   |  |  |
|                   |                                                                                                                                                                                                                                                                                                                                                                                                                                                                                                                                                                                                                                                                                                                                                                                                                                                                                                                                                                                                                                                                                                                                                                                                                                                                                                                                                                                                                                                                                                                                                                                                                                                                                                                                                                                                                                                                                                                                                                                                                                                                                                                                |                         | CHECKED:         | DATE: |  |  |
|                   | EDAC INC TORONTO, ONTARIO CANADA CONTARIO CONTAR | SCALE: N.T.S            | SHEET 4 OF       | 4     |  |  |
|                   |                                                                                                                                                                                                                                                                                                                                                                                                                                                                                                                                                                                                                                                                                                                                                                                                                                                                                                                                                                                                                                                                                                                                                                                                                                                                                                                                                                                                                                                                                                                                                                                                                                                                                                                                                                                                                                                                                                                                                                                                                                                                                                                                | DRAWING NUMBER: 630-3W3 | -240-3ND         | ISSUE |  |  |