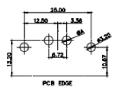

5W1 Male/Female

24W7 Male/Female

5W5 Male

8W8 Male

7W2 Male/Female

11W1 Male/Female

27W2 Male/Female

21W4 Male/Female

8W8 Female

PCB EDGE

17W2 Male/Female

21W1 Male/Female

PART NUMBER: