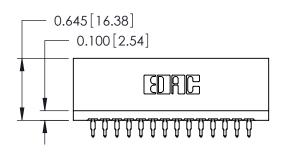

THIS IS A C.A.D. GENERATED DRAWING DO NOT MAKE MANUAL REVISIONS TO MASTER.

ISSUE NUMBER

ORIGINAL

Contact Information
520-P.C. Tail, Regular Point - Tail LG.=.175(4.45)
.125" (3.18mm) Contact Spacing x .250" (6.35mm) Row Spacing

|  | 746 Series Ultra-Mate Card Edge Connector - Press Fit |        |                                                                                                                                                                       | ACAD REFERENCE NO. |       | 746-ENG MASTER |        |
|--|-------------------------------------------------------|--------|-----------------------------------------------------------------------------------------------------------------------------------------------------------------------|--------------------|-------|----------------|--------|
|  |                                                       |        |                                                                                                                                                                       | DRAWN:             | J.LEE | DATE: AU       | G 20/0 |
|  | Part Number: 746-028-520-206                          |        | CHECKED:                                                                                                                                                              |                    | DATE: |                |        |
|  | EDAC                                                  | INC    | THESE DRAWINGS AND SPECIFICATIONS ARE THE PROPERTY OF EDAC INC., AND SHALL NOT BE REPRODUCED, OR COPIED OR USED AS THE BASIS FOR THE MANUFACTURE OR SALE OF APPARATUS | SCALE:             |       | SHEET          | 1 OF   |
|  | TORONTO,                                              |        |                                                                                                                                                                       | DRAWING NUMBER     |       |                | ISSI   |
|  |                                                       | CANADA |                                                                                                                                                                       | 746-ENG MASTER     |       | ₹              | 1      |
|  | YOUR CONNECTION TO QUALITY & SERVICE                  |        | WITHOUT WRITTEN PERMISSION.                                                                                                                                           |                    |       |                |        |