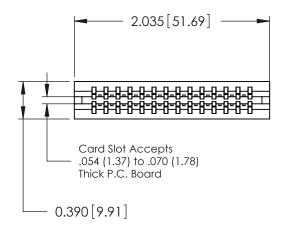

THIS IS A C.A.D. GENERATED DRAWING DO NOT MAKE MANUAL REVISIONS TO MASTER.

ISSUE NUMBER

ORIGINAL

Contact Information
520-P.C. Tail, Regular Point - Tail LG.=.175(4.45)
.125" (3.18mm) Contact Spacing x .250" (6.35mm) Row Spacing

|  | 746 Series Ultra-Mate Card Edge Connector - Press Fit |        |                                                                                                                                                                       | ACAD REFERENCE NO. |       | 746-ENG MASTER |        |
|--|-------------------------------------------------------|--------|-----------------------------------------------------------------------------------------------------------------------------------------------------------------------|--------------------|-------|----------------|--------|
|  |                                                       |        |                                                                                                                                                                       | DRAWN:             | J.LEE | DATE: AU       | G 20/0 |
|  | Part Number: 746-028-520-206                          |        | CHECKED:                                                                                                                                                              |                    | DATE: |                |        |
|  | EDAC                                                  | INC    | THESE DRAWINGS AND SPECIFICATIONS ARE THE PROPERTY OF EDAC INC., AND SHALL NOT BE REPRODUCED, OR COPIED OR USED AS THE BASIS FOR THE MANUFACTURE OR SALE OF APPARATUS | SCALE:             |       | SHEET          | 1 OF   |
|  | TORONTO,                                              |        |                                                                                                                                                                       | DRAWING NUMBER     |       |                | ISSI   |
|  |                                                       | CANADA |                                                                                                                                                                       | 746-ENG MASTER     |       | ₹              | 1      |
|  | YOUR CONNECTION TO QUALITY & SERVICE                  |        | WITHOUT WRITTEN PERMISSION.                                                                                                                                           |                    |       |                |        |