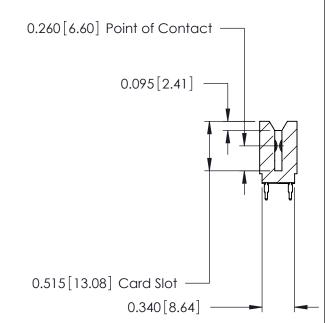

THIS IS A C.A.D. GENERATED DRAWING DO NOT MAKE MANUAL REVISIONS TO MASTER.

ISSUE NUMBER

ORIGINAL

Contact Information
520-P.C. Tail, Regular Point - Tail LG.=.175(4.45)
.125" (3.18mm) Contact Spacing x .250" (6.35mm) Row Spacing

|  | 746 Series Ultra-Mate Card Edge Connector - Press Fit |        |                                                                                                                                                                       | ACAD REFERENCE NO. |       | 746-ENG MASTER |        |
|--|-------------------------------------------------------|--------|-----------------------------------------------------------------------------------------------------------------------------------------------------------------------|--------------------|-------|----------------|--------|
|  |                                                       |        |                                                                                                                                                                       | DRAWN:             | J.LEE | DATE: AU       | G 20/0 |
|  | Part Number: 746-028-520-206                          |        | CHECKED:                                                                                                                                                              |                    | DATE: |                |        |
|  | EDAC                                                  | INC    | THESE DRAWINGS AND SPECIFICATIONS ARE THE PROPERTY OF EDAC INC., AND SHALL NOT BE REPRODUCED, OR COPIED OR USED AS THE BASIS FOR THE MANUFACTURE OR SALE OF APPARATUS | SCALE:             |       | SHEET          | 1 OF   |
|  | TORONTO,                                              |        |                                                                                                                                                                       | DRAWING NUMBER     |       |                | ISSI   |
|  |                                                       | CANADA |                                                                                                                                                                       | 746-ENG MASTER     |       | ₹              | 1      |
|  | YOUR CONNECTION TO QUALITY & SERVICE                  |        | WITHOUT WRITTEN PERMISSION.                                                                                                                                           |                    |       |                |        |