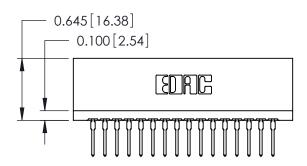

## Contact Information 527-P.C. Tail, High Point - Tail LG.=.375(9.53) .125" (3.18mm) Contact Spacing x .250" (6.35mm) Row Spacing

| 746 Series Ultra-Mate Card Edge Connector - Press Fit |                             |                                                                                                                                                                                                  |                | ACAD REFERENCE NO. |                 | 746-ENG MASTER |  |
|-------------------------------------------------------|-----------------------------|--------------------------------------------------------------------------------------------------------------------------------------------------------------------------------------------------|----------------|--------------------|-----------------|----------------|--|
|                                                       |                             |                                                                                                                                                                                                  | DRAWN:         | J.LEE              | DATE: AUG 20/09 |                |  |
| Part Number: 746-032-527-606                          |                             |                                                                                                                                                                                                  | CHECKED:       |                    | DATE:           |                |  |
|                                                       | EDAC INC                    | THESE DRAWINGS AND SPECIFICATIONS ARE THE PROPERTY OF EDAC INC., AND SHALL NOT BE REPRODUCED, OR COPIED OR USED AS THE BASIS FOR THE MANUFACTURE OR SALE OF APPARATUS WITHOUT WRITTEN PERMISSION | SCALE:         |                    | SHEET 1 OF 1    |                |  |
|                                                       | TORONTO, ONTARIO            |                                                                                                                                                                                                  | DRAWING NUMBER |                    |                 | ISSUE          |  |
| YOUR CONNECTION TO                                    | CANADA<br>DUALITY & SERVICE |                                                                                                                                                                                                  | 746-ENG MASTER |                    | ?               | 1              |  |
|                                                       |                             |                                                                                                                                                                                                  |                |                    |                 |                |  |