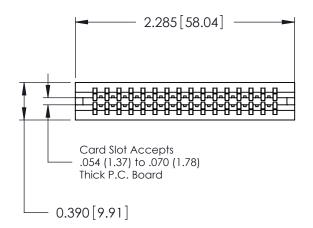

## Contact Information 527-P.C. Tail, High Point - Tail LG.=.375(9.53) .125" (3.18mm) Contact Spacing x .250" (6.35mm) Row Spacing

| 746 Series Ultra-Mate Card Edge Connector - Press Fit |                             |                                                                                                                                                                                                  |                | ACAD REFERENCE NO. |                 | 746-ENG MASTER |  |
|-------------------------------------------------------|-----------------------------|--------------------------------------------------------------------------------------------------------------------------------------------------------------------------------------------------|----------------|--------------------|-----------------|----------------|--|
|                                                       |                             |                                                                                                                                                                                                  | DRAWN:         | J.LEE              | DATE: AUG 20/09 |                |  |
| Part Number: 746-032-527-606                          |                             |                                                                                                                                                                                                  | CHECKED:       |                    | DATE:           |                |  |
|                                                       | EDAC INC                    | THESE DRAWINGS AND SPECIFICATIONS ARE THE PROPERTY OF EDAC INC., AND SHALL NOT BE REPRODUCED, OR COPIED OR USED AS THE BASIS FOR THE MANUFACTURE OR SALE OF APPARATUS WITHOUT WRITTEN PERMISSION | SCALE:         |                    | SHEET 1 OF 1    |                |  |
|                                                       | TORONTO, ONTARIO            |                                                                                                                                                                                                  | DRAWING NUMBER |                    |                 | ISSUE          |  |
| YOUR CONNECTION TO                                    | CANADA<br>DUALITY & SERVICE |                                                                                                                                                                                                  | 746-ENG MASTER |                    | ?               | 1              |  |
|                                                       |                             |                                                                                                                                                                                                  |                |                    |                 |                |  |