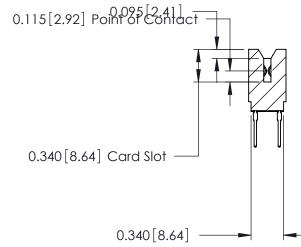

## Contact Information 527-P.C. Tail, High Point - Tail LG.=.375(9.53) .125" (3.18mm) Contact Spacing x .250" (6.35mm) Row Spacing

| 746 Series Ultra-Mate Card Edge Connector - Press Fit |                             |                                                                                                                                                                                                  |                | ACAD REFERENCE NO. |                 | 746-ENG MASTER |  |
|-------------------------------------------------------|-----------------------------|--------------------------------------------------------------------------------------------------------------------------------------------------------------------------------------------------|----------------|--------------------|-----------------|----------------|--|
|                                                       |                             |                                                                                                                                                                                                  | DRAWN:         | J.LEE              | DATE: AUG 20/09 |                |  |
| Part Number: 746-032-527-606                          |                             |                                                                                                                                                                                                  | CHECKED:       |                    | DATE:           |                |  |
|                                                       | EDAC INC                    | THESE DRAWINGS AND SPECIFICATIONS ARE THE PROPERTY OF EDAC INC., AND SHALL NOT BE REPRODUCED, OR COPIED OR USED AS THE BASIS FOR THE MANUFACTURE OR SALE OF APPARATUS WITHOUT WRITTEN PERMISSION | SCALE:         |                    | SHEET 1 OF 1    |                |  |
|                                                       | TORONTO, ONTARIO            |                                                                                                                                                                                                  | DRAWING NUMBER |                    |                 | ISSUE          |  |
| YOUR CONNECTION TO                                    | CANADA<br>DUALITY & SERVICE |                                                                                                                                                                                                  | 746-ENG MASTER |                    | ?               | 1              |  |
|                                                       |                             |                                                                                                                                                                                                  |                |                    |                 |                |  |