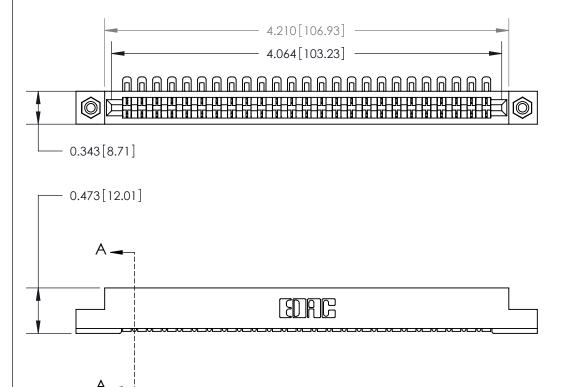

**Mounting Option** 

#4-40 Unified Threaded Inserts

## **Contact Detail**

90 Degree Bend (Code 501 Contacts)

.156 [3.96] Contact Spacing x .200 [5.08] Row Spacing

**SECTION A-A** 

.175 [4.45] Point of Contact (Measured from bottom of Card Slot)

Card Slot Accepts .054 [1.37] to .070 [1.78] Thick P.C. Board

**See Accompanying Page for:** 

**Contact Bend Details** 

807/857 Series High Temp Card Edge Connector Part Number: 807-025-454-108

| ACAD REFERENCE NO | . 807 ENG MASTER |
|-------------------|------------------|
| DRAWN: J.LEE      | DATE: AUG. 11/09 |
| CHECKED:          | DATE:            |
| SCALE: NTS        | SHEET 1 OF 2     |
| DRAWING NUMBER    | ISSUE            |