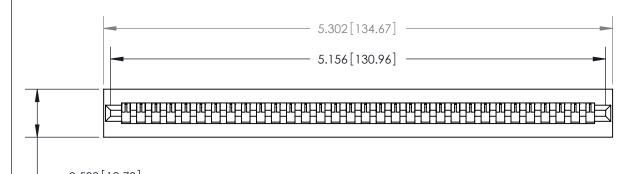

**See Accompanying Page for:** 

**Contact Bend Details** 

807/857 Series High Temp Card Edge Connector Part Number: 807-032-445-101

| $\cap$      |
|-------------|
| _           |
| II —        |
| ll J        |
| $\subseteq$ |
|             |