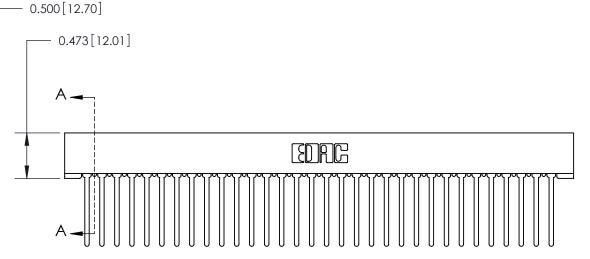

## **Contact Detail**

Wire Wrap .046x.013(1.17x0.33) - Tail LG=.708(17.98) .156 [3.96] Contact Spacing x .200 [5.08] Row Spacing

**SECTION A-A** 

.095 [2.41] Point of Contact (Measured from bottom of Card Slot) Card Slot Accepts .054 [1.37] to .070 [1.78] Thick P.C. Board